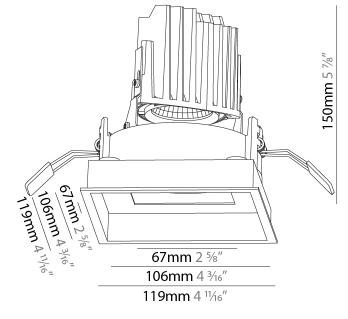

| Brand: Prolicht                                                                                                                                                                                                                                                                                                                                                                                                                                                                                                                                                                                                                                                                                                                                                                                                                                                                                                                                                                                                                                                                                                                                                                                                                                                                                                                                             |                  |
|-------------------------------------------------------------------------------------------------------------------------------------------------------------------------------------------------------------------------------------------------------------------------------------------------------------------------------------------------------------------------------------------------------------------------------------------------------------------------------------------------------------------------------------------------------------------------------------------------------------------------------------------------------------------------------------------------------------------------------------------------------------------------------------------------------------------------------------------------------------------------------------------------------------------------------------------------------------------------------------------------------------------------------------------------------------------------------------------------------------------------------------------------------------------------------------------------------------------------------------------------------------------------------------------------------------------------------------------------------------|------------------|
| Division: Architectural                                                                                                                                                                                                                                                                                                                                                                                                                                                                                                                                                                                                                                                                                                                                                                                                                                                                                                                                                                                                                                                                                                                                                                                                                                                                                                                                     |                  |
| Mounting Type: Trimless                                                                                                                                                                                                                                                                                                                                                                                                                                                                                                                                                                                                                                                                                                                                                                                                                                                                                                                                                                                                                                                                                                                                                                                                                                                                                                                                     |                  |
| Mounting Location: Ceiling                                                                                                                                                                                                                                                                                                                                                                                                                                                                                                                                                                                                                                                                                                                                                                                                                                                                                                                                                                                                                                                                                                                                                                                                                                                                                                                                  |                  |
| Subcategory: Downlight                                                                                                                                                                                                                                                                                                                                                                                                                                                                                                                                                                                                                                                                                                                                                                                                                                                                                                                                                                                                                                                                                                                                                                                                                                                                                                                                      |                  |
| PHYSICAL                                                                                                                                                                                                                                                                                                                                                                                                                                                                                                                                                                                                                                                                                                                                                                                                                                                                                                                                                                                                                                                                                                                                                                                                                                                                                                                                                    |                  |
| Shape: Square                                                                                                                                                                                                                                                                                                                                                                                                                                                                                                                                                                                                                                                                                                                                                                                                                                                                                                                                                                                                                                                                                                                                                                                                                                                                                                                                               |                  |
| Diameter (mm): 95                                                                                                                                                                                                                                                                                                                                                                                                                                                                                                                                                                                                                                                                                                                                                                                                                                                                                                                                                                                                                                                                                                                                                                                                                                                                                                                                           |                  |
| Diameter (in): 3 <sup>3</sup> / <sub>4</sub>                                                                                                                                                                                                                                                                                                                                                                                                                                                                                                                                                                                                                                                                                                                                                                                                                                                                                                                                                                                                                                                                                                                                                                                                                                                                                                                |                  |
| Length (mm): 106                                                                                                                                                                                                                                                                                                                                                                                                                                                                                                                                                                                                                                                                                                                                                                                                                                                                                                                                                                                                                                                                                                                                                                                                                                                                                                                                            |                  |
| Length (in): 4 <sup>3</sup> / <sub>16</sub>                                                                                                                                                                                                                                                                                                                                                                                                                                                                                                                                                                                                                                                                                                                                                                                                                                                                                                                                                                                                                                                                                                                                                                                                                                                                                                                 |                  |
| Width (mm): 106                                                                                                                                                                                                                                                                                                                                                                                                                                                                                                                                                                                                                                                                                                                                                                                                                                                                                                                                                                                                                                                                                                                                                                                                                                                                                                                                             |                  |
| Width (in): 4 <sup>3</sup> / <sub>16</sub>                                                                                                                                                                                                                                                                                                                                                                                                                                                                                                                                                                                                                                                                                                                                                                                                                                                                                                                                                                                                                                                                                                                                                                                                                                                                                                                  |                  |
| Depth (mm): 150                                                                                                                                                                                                                                                                                                                                                                                                                                                                                                                                                                                                                                                                                                                                                                                                                                                                                                                                                                                                                                                                                                                                                                                                                                                                                                                                             |                  |
| Depth (in): $5\frac{7}{8}$                                                                                                                                                                                                                                                                                                                                                                                                                                                                                                                                                                                                                                                                                                                                                                                                                                                                                                                                                                                                                                                                                                                                                                                                                                                                                                                                  |                  |
| Ceiling Thickness (mm): 10 / 12.5 / 15 / 25                                                                                                                                                                                                                                                                                                                                                                                                                                                                                                                                                                                                                                                                                                                                                                                                                                                                                                                                                                                                                                                                                                                                                                                                                                                                                                                 |                  |
| Ceiling Thickness (in): 3/8 or 1/2 or 9/16 or 1                                                                                                                                                                                                                                                                                                                                                                                                                                                                                                                                                                                                                                                                                                                                                                                                                                                                                                                                                                                                                                                                                                                                                                                                                                                                                                             |                  |
| Min. Recessing Depth (mm): 170                                                                                                                                                                                                                                                                                                                                                                                                                                                                                                                                                                                                                                                                                                                                                                                                                                                                                                                                                                                                                                                                                                                                                                                                                                                                                                                              |                  |
| Min. Recessing Depth (in): 6 <sup>11</sup> / <sub>16</sub>                                                                                                                                                                                                                                                                                                                                                                                                                                                                                                                                                                                                                                                                                                                                                                                                                                                                                                                                                                                                                                                                                                                                                                                                                                                                                                  |                  |
| Light Distribution: Downlight                                                                                                                                                                                                                                                                                                                                                                                                                                                                                                                                                                                                                                                                                                                                                                                                                                                                                                                                                                                                                                                                                                                                                                                                                                                                                                                               |                  |
| Weight (kg): 0.705                                                                                                                                                                                                                                                                                                                                                                                                                                                                                                                                                                                                                                                                                                                                                                                                                                                                                                                                                                                                                                                                                                                                                                                                                                                                                                                                          |                  |
| Weight (lbs): 1.55                                                                                                                                                                                                                                                                                                                                                                                                                                                                                                                                                                                                                                                                                                                                                                                                                                                                                                                                                                                                                                                                                                                                                                                                                                                                                                                                          |                  |
|                                                                                                                                                                                                                                                                                                                                                                                                                                                                                                                                                                                                                                                                                                                                                                                                                                                                                                                                                                                                                                                                                                                                                                                                                                                                                                                                                             |                  |
|                                                                                                                                                                                                                                                                                                                                                                                                                                                                                                                                                                                                                                                                                                                                                                                                                                                                                                                                                                                                                                                                                                                                                                                                                                                                                                                                                             |                  |
|                                                                                                                                                                                                                                                                                                                                                                                                                                                                                                                                                                                                                                                                                                                                                                                                                                                                                                                                                                                                                                                                                                                                                                                                                                                                                                                                                             | 57 КОК           |
|                                                                                                                                                                                                                                                                                                                                                                                                                                                                                                                                                                                                                                                                                                                                                                                                                                                                                                                                                                                                                                                                                                                                                                                                                                                                                                                                                             | 8/4"             |
| Division: Architectural<br>Mounting Type: Trimless<br>Mounting Location: Ceiling<br>Subcategory: Downlight<br>PHYSICAL<br>Shape: Square<br>Diameter (mm): 95<br>Diameter (mm): 95<br>Diameter (in): 3 $\frac{3}{4}$<br>Length (mm): 106<br>Length (in): 4 $\frac{3}{46}$<br>Width (mm): 106<br>Width (in): 4 $\frac{3}{46}$<br>Depth (inn): 106<br>Width (in): 4 $\frac{3}{46}$<br>Depth (inn): 106<br>Ceiling Thickness (mm): 10 / 12.5 / 15 / 25<br>Ceiling Thickness (in): 3/8 or 1/2 or 9/16 or 1<br>Min. Recessing Depth (mm): 170<br>Min. Recessing Depth (in): 6 $\frac{11}{46}$<br>Light Distribution: Downlight<br>Weight (kg): 0.705<br>Weight (lbs): 1.55<br>Fixture Finish: SSR / BKV / CWI / CRY / HAB / LAG / UFT / ITA / RUA / RUR /<br>MIC / FTG / MYG / TWT / LOD / PUS / FRO / FUP / KIA / POP / BLS / SPG /<br>MEY / GOH / GUM / CHC / COM / ABZ / JAG / OBR / MOS / ROR<br>Fixture Material: Aluminum Die Cast<br>Cut-out Measurements: 120mm / 4 3/4" x 120mm / 4 3/4"<br>Upon Request: Unique Ceiling Thickness<br><b>ELECTRICAL</b><br>Lamp Type: LED (Zhaga Standard)<br>Input Wattage (W): 15.5<br>Total Output Wattage (W): 14.5<br>Dimming: Tri-Mode (Non-Dimming and Phase Dimming (120Vac only)<br>and 0-10V Dimming)<br>Driver Included: No<br>Driver Location: Recessed Housing<br>Driver Type: Constant Current - Universal |                  |
|                                                                                                                                                                                                                                                                                                                                                                                                                                                                                                                                                                                                                                                                                                                                                                                                                                                                                                                                                                                                                                                                                                                                                                                                                                                                                                                                                             |                  |
|                                                                                                                                                                                                                                                                                                                                                                                                                                                                                                                                                                                                                                                                                                                                                                                                                                                                                                                                                                                                                                                                                                                                                                                                                                                                                                                                                             |                  |
|                                                                                                                                                                                                                                                                                                                                                                                                                                                                                                                                                                                                                                                                                                                                                                                                                                                                                                                                                                                                                                                                                                                                                                                                                                                                                                                                                             |                  |
|                                                                                                                                                                                                                                                                                                                                                                                                                                                                                                                                                                                                                                                                                                                                                                                                                                                                                                                                                                                                                                                                                                                                                                                                                                                                                                                                                             |                  |
|                                                                                                                                                                                                                                                                                                                                                                                                                                                                                                                                                                                                                                                                                                                                                                                                                                                                                                                                                                                                                                                                                                                                                                                                                                                                                                                                                             | ng (120Vac only) |
| and 0-10V Dimming)                                                                                                                                                                                                                                                                                                                                                                                                                                                                                                                                                                                                                                                                                                                                                                                                                                                                                                                                                                                                                                                                                                                                                                                                                                                                                                                                          |                  |
| Driver Included: No                                                                                                                                                                                                                                                                                                                                                                                                                                                                                                                                                                                                                                                                                                                                                                                                                                                                                                                                                                                                                                                                                                                                                                                                                                                                                                                                         |                  |
| Driver Location: Recessed Housing                                                                                                                                                                                                                                                                                                                                                                                                                                                                                                                                                                                                                                                                                                                                                                                                                                                                                                                                                                                                                                                                                                                                                                                                                                                                                                                           |                  |
| Driver Type: Constant Current - Universal                                                                                                                                                                                                                                                                                                                                                                                                                                                                                                                                                                                                                                                                                                                                                                                                                                                                                                                                                                                                                                                                                                                                                                                                                                                                                                                   |                  |
| Driver Class: Class 2                                                                                                                                                                                                                                                                                                                                                                                                                                                                                                                                                                                                                                                                                                                                                                                                                                                                                                                                                                                                                                                                                                                                                                                                                                                                                                                                       |                  |
| Housing: See components                                                                                                                                                                                                                                                                                                                                                                                                                                                                                                                                                                                                                                                                                                                                                                                                                                                                                                                                                                                                                                                                                                                                                                                                                                                                                                                                     |                  |
| Input Voltage (V): 120 - 277                                                                                                                                                                                                                                                                                                                                                                                                                                                                                                                                                                                                                                                                                                                                                                                                                                                                                                                                                                                                                                                                                                                                                                                                                                                                                                                                |                  |
|                                                                                                                                                                                                                                                                                                                                                                                                                                                                                                                                                                                                                                                                                                                                                                                                                                                                                                                                                                                                                                                                                                                                                                                                                                                                                                                                                             |                  |