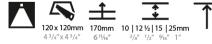

| Brand: Prolicht                                                                                                                                                                                                                                                                                                                                                                                                                                                                                                                                                                                                                                                                                                                                                                                                                                                                                                                                                                                                                                                                                                                                                                                                                                                                                                                                             |                  |
|-------------------------------------------------------------------------------------------------------------------------------------------------------------------------------------------------------------------------------------------------------------------------------------------------------------------------------------------------------------------------------------------------------------------------------------------------------------------------------------------------------------------------------------------------------------------------------------------------------------------------------------------------------------------------------------------------------------------------------------------------------------------------------------------------------------------------------------------------------------------------------------------------------------------------------------------------------------------------------------------------------------------------------------------------------------------------------------------------------------------------------------------------------------------------------------------------------------------------------------------------------------------------------------------------------------------------------------------------------------|------------------|
| Division: Architectural                                                                                                                                                                                                                                                                                                                                                                                                                                                                                                                                                                                                                                                                                                                                                                                                                                                                                                                                                                                                                                                                                                                                                                                                                                                                                                                                     |                  |
| Mounting Type: Trimless                                                                                                                                                                                                                                                                                                                                                                                                                                                                                                                                                                                                                                                                                                                                                                                                                                                                                                                                                                                                                                                                                                                                                                                                                                                                                                                                     |                  |
| Mounting Location: Ceiling                                                                                                                                                                                                                                                                                                                                                                                                                                                                                                                                                                                                                                                                                                                                                                                                                                                                                                                                                                                                                                                                                                                                                                                                                                                                                                                                  |                  |
| Subcategory: Downlight                                                                                                                                                                                                                                                                                                                                                                                                                                                                                                                                                                                                                                                                                                                                                                                                                                                                                                                                                                                                                                                                                                                                                                                                                                                                                                                                      |                  |
| PHYSICAL                                                                                                                                                                                                                                                                                                                                                                                                                                                                                                                                                                                                                                                                                                                                                                                                                                                                                                                                                                                                                                                                                                                                                                                                                                                                                                                                                    |                  |
| Shape: Square                                                                                                                                                                                                                                                                                                                                                                                                                                                                                                                                                                                                                                                                                                                                                                                                                                                                                                                                                                                                                                                                                                                                                                                                                                                                                                                                               |                  |
| Diameter (mm): 95                                                                                                                                                                                                                                                                                                                                                                                                                                                                                                                                                                                                                                                                                                                                                                                                                                                                                                                                                                                                                                                                                                                                                                                                                                                                                                                                           |                  |
| Diameter (in): 3 <sup>3</sup> / <sub>4</sub>                                                                                                                                                                                                                                                                                                                                                                                                                                                                                                                                                                                                                                                                                                                                                                                                                                                                                                                                                                                                                                                                                                                                                                                                                                                                                                                |                  |
| Length (mm): 106                                                                                                                                                                                                                                                                                                                                                                                                                                                                                                                                                                                                                                                                                                                                                                                                                                                                                                                                                                                                                                                                                                                                                                                                                                                                                                                                            |                  |
| Length (in): 4 <sup>3</sup> / <sub>16</sub>                                                                                                                                                                                                                                                                                                                                                                                                                                                                                                                                                                                                                                                                                                                                                                                                                                                                                                                                                                                                                                                                                                                                                                                                                                                                                                                 |                  |
| Width (mm): 106                                                                                                                                                                                                                                                                                                                                                                                                                                                                                                                                                                                                                                                                                                                                                                                                                                                                                                                                                                                                                                                                                                                                                                                                                                                                                                                                             |                  |
| Width (in): 4 <sup>3</sup> / <sub>16</sub>                                                                                                                                                                                                                                                                                                                                                                                                                                                                                                                                                                                                                                                                                                                                                                                                                                                                                                                                                                                                                                                                                                                                                                                                                                                                                                                  |                  |
| Depth (mm): 150                                                                                                                                                                                                                                                                                                                                                                                                                                                                                                                                                                                                                                                                                                                                                                                                                                                                                                                                                                                                                                                                                                                                                                                                                                                                                                                                             |                  |
| Depth (in): $5\frac{7}{8}$                                                                                                                                                                                                                                                                                                                                                                                                                                                                                                                                                                                                                                                                                                                                                                                                                                                                                                                                                                                                                                                                                                                                                                                                                                                                                                                                  |                  |
| Ceiling Thickness (mm): 10 / 12.5 / 15 / 25                                                                                                                                                                                                                                                                                                                                                                                                                                                                                                                                                                                                                                                                                                                                                                                                                                                                                                                                                                                                                                                                                                                                                                                                                                                                                                                 |                  |
| Ceiling Thickness (in): 3/8 or 1/2 or 9/16 or 1                                                                                                                                                                                                                                                                                                                                                                                                                                                                                                                                                                                                                                                                                                                                                                                                                                                                                                                                                                                                                                                                                                                                                                                                                                                                                                             |                  |
| Min. Recessing Depth (mm): 170                                                                                                                                                                                                                                                                                                                                                                                                                                                                                                                                                                                                                                                                                                                                                                                                                                                                                                                                                                                                                                                                                                                                                                                                                                                                                                                              |                  |
| Min. Recessing Depth (in): 6 <sup>11</sup> / <sub>16</sub>                                                                                                                                                                                                                                                                                                                                                                                                                                                                                                                                                                                                                                                                                                                                                                                                                                                                                                                                                                                                                                                                                                                                                                                                                                                                                                  |                  |
| Light Distribution: Downlight                                                                                                                                                                                                                                                                                                                                                                                                                                                                                                                                                                                                                                                                                                                                                                                                                                                                                                                                                                                                                                                                                                                                                                                                                                                                                                                               |                  |
| Weight (kg): 0.705                                                                                                                                                                                                                                                                                                                                                                                                                                                                                                                                                                                                                                                                                                                                                                                                                                                                                                                                                                                                                                                                                                                                                                                                                                                                                                                                          |                  |
| Weight (lbs): 1.55                                                                                                                                                                                                                                                                                                                                                                                                                                                                                                                                                                                                                                                                                                                                                                                                                                                                                                                                                                                                                                                                                                                                                                                                                                                                                                                                          |                  |
|                                                                                                                                                                                                                                                                                                                                                                                                                                                                                                                                                                                                                                                                                                                                                                                                                                                                                                                                                                                                                                                                                                                                                                                                                                                                                                                                                             |                  |
|                                                                                                                                                                                                                                                                                                                                                                                                                                                                                                                                                                                                                                                                                                                                                                                                                                                                                                                                                                                                                                                                                                                                                                                                                                                                                                                                                             |                  |
|                                                                                                                                                                                                                                                                                                                                                                                                                                                                                                                                                                                                                                                                                                                                                                                                                                                                                                                                                                                                                                                                                                                                                                                                                                                                                                                                                             | 57 КОК           |
|                                                                                                                                                                                                                                                                                                                                                                                                                                                                                                                                                                                                                                                                                                                                                                                                                                                                                                                                                                                                                                                                                                                                                                                                                                                                                                                                                             | 8/4"             |
| Division: Architectural<br>Mounting Type: Trimless<br>Mounting Location: Ceiling<br>Subcategory: Downlight<br>PHYSICAL<br>Shape: Square<br>Diameter (mm): 95<br>Diameter (mm): 95<br>Diameter (in): 3 $\frac{3}{4}$<br>Length (mm): 106<br>Length (in): 4 $\frac{3}{46}$<br>Width (mm): 106<br>Width (in): 4 $\frac{3}{46}$<br>Depth (inn): 106<br>Width (in): 4 $\frac{3}{46}$<br>Depth (inn): 106<br>Ceiling Thickness (mm): 10 / 12.5 / 15 / 25<br>Ceiling Thickness (in): 3/8 or 1/2 or 9/16 or 1<br>Min. Recessing Depth (mm): 170<br>Min. Recessing Depth (in): 6 $\frac{11}{46}$<br>Light Distribution: Downlight<br>Weight (kg): 0.705<br>Weight (lbs): 1.55<br>Fixture Finish: SSR / BKV / CWI / CRY / HAB / LAG / UFT / ITA / RUA / RUR /<br>MIC / FTG / MYG / TWT / LOD / PUS / FRO / FUP / KIA / POP / BLS / SPG /<br>MEY / GOH / GUM / CHC / COM / ABZ / JAG / OBR / MOS / ROR<br>Fixture Material: Aluminum Die Cast<br>Cut-out Measurements: 120mm / 4 3/4" x 120mm / 4 3/4"<br>Upon Request: Unique Ceiling Thickness<br><b>ELECTRICAL</b><br>Lamp Type: LED (Zhaga Standard)<br>Input Wattage (W): 15.5<br>Total Output Wattage (W): 14.5<br>Dimming: Tri-Mode (Non-Dimming and Phase Dimming (120Vac only)<br>and 0-10V Dimming)<br>Driver Included: No<br>Driver Location: Recessed Housing<br>Driver Type: Constant Current - Universal |                  |
|                                                                                                                                                                                                                                                                                                                                                                                                                                                                                                                                                                                                                                                                                                                                                                                                                                                                                                                                                                                                                                                                                                                                                                                                                                                                                                                                                             |                  |
|                                                                                                                                                                                                                                                                                                                                                                                                                                                                                                                                                                                                                                                                                                                                                                                                                                                                                                                                                                                                                                                                                                                                                                                                                                                                                                                                                             |                  |
|                                                                                                                                                                                                                                                                                                                                                                                                                                                                                                                                                                                                                                                                                                                                                                                                                                                                                                                                                                                                                                                                                                                                                                                                                                                                                                                                                             |                  |
|                                                                                                                                                                                                                                                                                                                                                                                                                                                                                                                                                                                                                                                                                                                                                                                                                                                                                                                                                                                                                                                                                                                                                                                                                                                                                                                                                             |                  |
|                                                                                                                                                                                                                                                                                                                                                                                                                                                                                                                                                                                                                                                                                                                                                                                                                                                                                                                                                                                                                                                                                                                                                                                                                                                                                                                                                             | ng (120Vac only) |
| and 0-10V Dimming)                                                                                                                                                                                                                                                                                                                                                                                                                                                                                                                                                                                                                                                                                                                                                                                                                                                                                                                                                                                                                                                                                                                                                                                                                                                                                                                                          |                  |
| Driver Included: No                                                                                                                                                                                                                                                                                                                                                                                                                                                                                                                                                                                                                                                                                                                                                                                                                                                                                                                                                                                                                                                                                                                                                                                                                                                                                                                                         |                  |
| Driver Location: Recessed Housing                                                                                                                                                                                                                                                                                                                                                                                                                                                                                                                                                                                                                                                                                                                                                                                                                                                                                                                                                                                                                                                                                                                                                                                                                                                                                                                           |                  |
| Driver Type: Constant Current - Universal                                                                                                                                                                                                                                                                                                                                                                                                                                                                                                                                                                                                                                                                                                                                                                                                                                                                                                                                                                                                                                                                                                                                                                                                                                                                                                                   |                  |
| Driver Class: Class 2                                                                                                                                                                                                                                                                                                                                                                                                                                                                                                                                                                                                                                                                                                                                                                                                                                                                                                                                                                                                                                                                                                                                                                                                                                                                                                                                       |                  |
| Housing: See components                                                                                                                                                                                                                                                                                                                                                                                                                                                                                                                                                                                                                                                                                                                                                                                                                                                                                                                                                                                                                                                                                                                                                                                                                                                                                                                                     |                  |
| Input Voltage (V): 120 - 277                                                                                                                                                                                                                                                                                                                                                                                                                                                                                                                                                                                                                                                                                                                                                                                                                                                                                                                                                                                                                                                                                                                                                                                                                                                                                                                                |                  |
|                                                                                                                                                                                                                                                                                                                                                                                                                                                                                                                                                                                                                                                                                                                                                                                                                                                                                                                                                                                                                                                                                                                                                                                                                                                                                                                                                             |                  |

#### Special LED (upon request) RGB, RGBW, tunable, gold+, meat+, art+, fashion+ 1 floor-mounted Y pivotable 1 wall and ceiling: recessed and surface mounted 0 rotating warm dim / natural dimming LED Œ illuminate tilted Î ceiling-mounted and wall-mounted rechargeable battery powered Ø Ţ wall-mounted color of suspension cable fixture with natural vivid LED (upon request) -> ¥ omni-directional light distribution 1 length of suspension cable CRI color rendering index Ä direct light distribution Δ reflector degree selection °K) color temperature direct/indirect light distribution s s LM) super spot lumen (luminous flux) Ť Y LM indirect light distribution lens efficacy (lumens per watt) asymmetric light distribution R UGR Unified Glare Rating (UGR) range from 5-40 lens pack 0 3 marine grade (AISI 316 stainless steel) Ă aura light distribution shine ring R round wall or ceiling cut-out lacksquareintegrated shine ring with diffuser 1 walk on 5 square wall or ceiling cut-out Ö free individual colors 01-29 . drive on individual colors: 00 (free of charge), 01-25 (extra d Ċ the supplied jig specifies the cutout dimensions DSC Dark Sky Compliance charge) Americans with Disabilities Act (less than 4" off the wall located between 27"-84" from floor) (]+ + minimum distance (meters) lamp - object 4 luminaire part to be colored (F1) Ġ Î R lamp protected against explosion recessed depth luminaire part to be colored (F2) blown glass using traditional methods by master € ceiling thickness in mm luminaire part to be colored (F3) A 0 glass blower .... à. 1.1. 1. 1 /5 41 ....

|            | ceiling thickness selection                                  |         | luminaire part to be colored (F4) | <b>(</b> ) | acoustic material                          |
|------------|--------------------------------------------------------------|---------|-----------------------------------|------------|--------------------------------------------|
| Dissection | dimmable DP (phase), DV (0-10V), DD (dali), DS<br>(step-dim) |         | luminaire part to be colored (F5) |            | protection class I, protection insulation  |
|            | included or excluded LED driver/transformer/<br>control gear | •       | color of 3-circuit adaptor        |            | protection class II, protection insulation |
| -          | · · ·                                                        | $\odot$ | indirect diffuser                 |            | ETL Certified to UL and CSA Standards      |
| 9          | sensor                                                       | D       | direct diffuser                   | c (H) us   | UL Certified to UL and CSA Standards       |
| Ĩ          | remote control                                               | $\odot$ | ball-proof (upon request)         | ۹.         | CSA Certified to UL and CSA Standards      |
| 2          | available upon request                                       | 0       | accessory                         | Z          | Certified for North American Standards     |