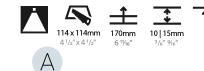

### GENERAL

| Series: Bioniq                                                                   |       |
|----------------------------------------------------------------------------------|-------|
| Subseries: Bionig Square Deep                                                    |       |
| Brand: Prolicht                                                                  |       |
| Division: Architectural                                                          |       |
| Mounting Type: Recessed                                                          |       |
| Mounting Location: Ceiling                                                       |       |
| Subcategory: Downlight                                                           |       |
| PHYSICAL                                                                         |       |
| Shape: Square                                                                    |       |
| Length (mm): 119                                                                 |       |
| Length (in): 4 <sup>11</sup> / <sub>16</sub>                                     |       |
| Width (mm): 119                                                                  |       |
| Width (in): 4 <sup>11</sup> / <sub>16</sub>                                      |       |
| Depth (mm): 150                                                                  |       |
| Depth (in): $5\frac{7}{8}$                                                       |       |
| Ceiling Thickness (mm): 10 / 12.5 / 15                                           |       |
| Ceiling Thickness (in): 3/8 or 1/2 or 9/16                                       |       |
| Min. Recessing Depth (mm): 170                                                   |       |
| Min. Recessing Depth (in): 6 <sup>11</sup> / <sub>16</sub>                       |       |
| Light Distribution: Downlight                                                    |       |
| Weight (kg): 0.626                                                               |       |
| Weight (lbs): 1.38                                                               |       |
| Fixture Finish: SSR / BKV / CWI / CRY / HAB / LAG / UFT / ITA / RUA              |       |
| MIC / FTG / MYG / TWT / LOD / PUS / FRO / FUP / KIA / POP / BLS / S              | SPG / |
| MEY / GOH / GUM / CHC / COM / ABZ / JAG / OBR / MOS / ROR                        |       |
| Fixture Material: Aluminum Die Cast                                              |       |
| Cut-out Measurements: 114mm / 4 1/2" x 114mm / 4 1/2"                            |       |
|                                                                                  |       |
| Lamp Type: LED (Zhaga Standard)                                                  |       |
| Input Wattage (W): 16.5                                                          |       |
| Total Output Wattage (W): 14                                                     |       |
| Dimming: Tri-Mode (Non-Dimming and Phase Dimming (120Vac o<br>and 0-10V Dimming) | onty) |
| Driver Included: No                                                              |       |
| Driver Location: Recessed Housing                                                |       |
| Driver Type: Constant Current - Universal                                        |       |
| Driver Class: Class 2                                                            |       |
| Input Voltage (V): 120 - 277                                                     |       |
| Constant Current (MA): 500                                                       |       |
|                                                                                  |       |

#### Special LED (upon request) RGB, RGBW, tunable, gold+, meat+, art+, fashion+ 1 floor-mounted Y pivotable 1 wall and ceiling: recessed and surface mounted 0 rotating warm dim / natural dimming LED Œ illuminate tilted Î ceiling-mounted and wall-mounted rechargeable battery powered Ø Ţ wall-mounted color of suspension cable fixture with natural vivid LED (upon request) -> ¥ omni-directional light distribution 1 length of suspension cable CRI color rendering index Ä direct light distribution Δ reflector degree selection °K) color temperature direct/indirect light distribution s s LM) super spot lumen (luminous flux) Ť Y LM indirect light distribution lens efficacy (lumens per watt) asymmetric light distribution R UGR Unified Glare Rating (UGR) range from 5-40 lens pack 0 3 marine grade (AISI 316 stainless steel) Ă aura light distribution shine ring R round wall or ceiling cut-out lacksquareintegrated shine ring with diffuser 1 walk on 5 square wall or ceiling cut-out Ö free individual colors 01-29 . drive on individual colors: 00 (free of charge), 01-25 (extra d Ċ the supplied jig specifies the cutout dimensions DSC Dark Sky Compliance charge) Americans with Disabilities Act (less than 4" off the wall located between 27"-84" from floor) (]+ + minimum distance (meters) lamp - object 4 luminaire part to be colored (F1) Ġ Î R lamp protected against explosion recessed depth luminaire part to be colored (F2) blown glass using traditional methods by master € ceiling thickness in mm luminaire part to be colored (F3) A 0 glass blower .... à. 1.1. 1. 1 /5 41 ....

|            | ceiling thickness selection                                  |         | luminaire part to be colored (F4) | <b>(</b> ) | acoustic material                          |
|------------|--------------------------------------------------------------|---------|-----------------------------------|------------|--------------------------------------------|
| Dissection | dimmable DP (phase), DV (0-10V), DD (dali), DS<br>(step-dim) |         | luminaire part to be colored (F5) |            | protection class I, protection insulation  |
|            | included or excluded LED driver/transformer/<br>control gear | •       | color of 3-circuit adaptor        |            | protection class II, protection insulation |
| -          | · · ·                                                        | $\odot$ | indirect diffuser                 |            | ETL Certified to UL and CSA Standards      |
| 9          | sensor                                                       | D       | direct diffuser                   | c (H) us   | UL Certified to UL and CSA Standards       |
| Ĩ          | remote control                                               | $\odot$ | ball-proof (upon request)         | ۹.         | CSA Certified to UL and CSA Standards      |
| 2          | available upon request                                       | 0       | accessory                         | Z          | Certified for North American Standards     |

### **IP RATING**

| IP20 | protected against ingress of solid bodies greater than 12.5mm (finger)                                                                           |
|------|--------------------------------------------------------------------------------------------------------------------------------------------------|
| IP33 | protected against ingress of solid bodies greater than 2.5mm<br>protected against sprays of water up to 60 degrees from the vertical (rain)      |
| IP40 | protected against ingress of solid bodies greater than 1mm (wire)<br>no protection against the ingress of moisture                               |
| IP43 | protected against ingress of solid bodies greater than 1mm (wire)<br>protected against sprays of water up to 60 degrees from the vertical (rain) |
| IP44 | protected against ingress of solid bodies greater than 1mm (wire)<br>protected against water splashed from all directions                        |
| IP54 | protected against limited ingress of dust (wet rooms/covered outdoor areas)<br>protected against water splashed from all directions              |
| 1965 | protected against ingress of dust<br>protected against jets of water                                                                             |
| IP66 | protected against ingress of dust<br>protected against powerful jets of water or heavy seas                                                      |
| IP67 | protected against ingress of dust<br>protected against immersion of water between 15cm - 1m for 30 minutes                                       |
| IP68 | protected against ingress of dust<br>protected against immersion of water under pressure for long periods                                        |