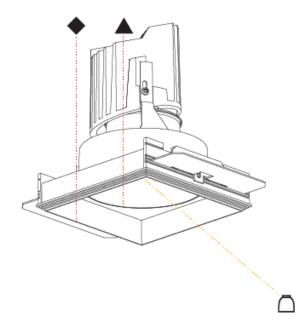

# **BIONIQ SQUARE DEEP TRIMLESS**

| F | PRO. | JECT |
|---|------|------|
|   |      |      |

| 11100201  |   |  |  |  |
|-----------|---|--|--|--|
| ТҮРЕ      |   |  |  |  |
| SPECIFIER |   |  |  |  |
| QUANTITY  |   |  |  |  |
| DATE      | - |  |  |  |
|           |   |  |  |  |

| A35218                        | -                            | -                                                            | -                     | -                      | -                    | -                    | -                    |
|-------------------------------|------------------------------|--------------------------------------------------------------|-----------------------|------------------------|----------------------|----------------------|----------------------|
| base number                   | LED<br>Dimming               | Color<br>Temperature                                         | Finishes<br>(Diamond) | Finishes<br>(Triangle) | Finishes<br>(Circle) | Ceiling<br>Thickness | Reflector<br>Options |
| the base mod<br>2. To build a | del # product<br>manual proc | in our configu<br>page<br>luct code on th<br>ue font and add | is datasheet          | choose from            | the                  |                      |                      |
| GENERAL                       |                              |                                                              |                       |                        |                      |                      |                      |
| Series: Bionio                | q                            |                                                              |                       |                        |                      |                      |                      |
| Subseries: Bi                 | oniq Square                  | Deep                                                         |                       |                        |                      |                      |                      |
| Brand: Prolic                 | ht                           |                                                              |                       |                        |                      |                      |                      |