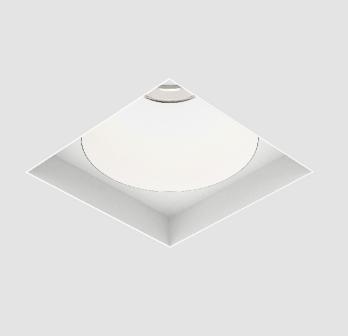

# **BIONIQ SQUARE DEEP TRIMLESS**

| F | PRO. | JECT |
|---|------|------|
|   |      |      |

| 11100201  |   |  |  |  |
|-----------|---|--|--|--|
| ТҮРЕ      |   |  |  |  |
| SPECIFIER |   |  |  |  |
| QUANTITY  |   |  |  |  |
| DATE      | - |  |  |  |
|           |   |  |  |  |

| Brand: Prolicht                                                                                                                                                                                                                                                                                                                                                                                                                                                                                                                                                                                                                                                                                                                                                                                                                                                                                                                                                                                                                                                                                                                                                                                                                                                                                                                                             |                  |
|-------------------------------------------------------------------------------------------------------------------------------------------------------------------------------------------------------------------------------------------------------------------------------------------------------------------------------------------------------------------------------------------------------------------------------------------------------------------------------------------------------------------------------------------------------------------------------------------------------------------------------------------------------------------------------------------------------------------------------------------------------------------------------------------------------------------------------------------------------------------------------------------------------------------------------------------------------------------------------------------------------------------------------------------------------------------------------------------------------------------------------------------------------------------------------------------------------------------------------------------------------------------------------------------------------------------------------------------------------------|------------------|
| Division: Architectural                                                                                                                                                                                                                                                                                                                                                                                                                                                                                                                                                                                                                                                                                                                                                                                                                                                                                                                                                                                                                                                                                                                                                                                                                                                                                                                                     |                  |
| Mounting Type: Trimless                                                                                                                                                                                                                                                                                                                                                                                                                                                                                                                                                                                                                                                                                                                                                                                                                                                                                                                                                                                                                                                                                                                                                                                                                                                                                                                                     |                  |
| Mounting Location: Ceiling                                                                                                                                                                                                                                                                                                                                                                                                                                                                                                                                                                                                                                                                                                                                                                                                                                                                                                                                                                                                                                                                                                                                                                                                                                                                                                                                  |                  |
| Subcategory: Downlight                                                                                                                                                                                                                                                                                                                                                                                                                                                                                                                                                                                                                                                                                                                                                                                                                                                                                                                                                                                                                                                                                                                                                                                                                                                                                                                                      |                  |
| PHYSICAL                                                                                                                                                                                                                                                                                                                                                                                                                                                                                                                                                                                                                                                                                                                                                                                                                                                                                                                                                                                                                                                                                                                                                                                                                                                                                                                                                    |                  |
| Shape: Square                                                                                                                                                                                                                                                                                                                                                                                                                                                                                                                                                                                                                                                                                                                                                                                                                                                                                                                                                                                                                                                                                                                                                                                                                                                                                                                                               |                  |
| Diameter (mm): 95                                                                                                                                                                                                                                                                                                                                                                                                                                                                                                                                                                                                                                                                                                                                                                                                                                                                                                                                                                                                                                                                                                                                                                                                                                                                                                                                           |                  |
| Diameter (in): 3 <sup>3</sup> / <sub>4</sub>                                                                                                                                                                                                                                                                                                                                                                                                                                                                                                                                                                                                                                                                                                                                                                                                                                                                                                                                                                                                                                                                                                                                                                                                                                                                                                                |                  |
| Length (mm): 106                                                                                                                                                                                                                                                                                                                                                                                                                                                                                                                                                                                                                                                                                                                                                                                                                                                                                                                                                                                                                                                                                                                                                                                                                                                                                                                                            |                  |
| Length (in): 4 <sup>3</sup> / <sub>16</sub>                                                                                                                                                                                                                                                                                                                                                                                                                                                                                                                                                                                                                                                                                                                                                                                                                                                                                                                                                                                                                                                                                                                                                                                                                                                                                                                 |                  |
| Width (mm): 106                                                                                                                                                                                                                                                                                                                                                                                                                                                                                                                                                                                                                                                                                                                                                                                                                                                                                                                                                                                                                                                                                                                                                                                                                                                                                                                                             |                  |
| Width (in): 4 <sup>3</sup> / <sub>16</sub>                                                                                                                                                                                                                                                                                                                                                                                                                                                                                                                                                                                                                                                                                                                                                                                                                                                                                                                                                                                                                                                                                                                                                                                                                                                                                                                  |                  |
| Depth (mm): 150                                                                                                                                                                                                                                                                                                                                                                                                                                                                                                                                                                                                                                                                                                                                                                                                                                                                                                                                                                                                                                                                                                                                                                                                                                                                                                                                             |                  |
| Depth (in): $5\frac{7}{8}$                                                                                                                                                                                                                                                                                                                                                                                                                                                                                                                                                                                                                                                                                                                                                                                                                                                                                                                                                                                                                                                                                                                                                                                                                                                                                                                                  |                  |
| Ceiling Thickness (mm): 10 / 12.5 / 15 / 25                                                                                                                                                                                                                                                                                                                                                                                                                                                                                                                                                                                                                                                                                                                                                                                                                                                                                                                                                                                                                                                                                                                                                                                                                                                                                                                 |                  |
| Ceiling Thickness (in): 3/8 or 1/2 or 9/16 or 1                                                                                                                                                                                                                                                                                                                                                                                                                                                                                                                                                                                                                                                                                                                                                                                                                                                                                                                                                                                                                                                                                                                                                                                                                                                                                                             |                  |
| Min. Recessing Depth (mm): 170                                                                                                                                                                                                                                                                                                                                                                                                                                                                                                                                                                                                                                                                                                                                                                                                                                                                                                                                                                                                                                                                                                                                                                                                                                                                                                                              |                  |
| Min. Recessing Depth (in): 6 <sup>11</sup> / <sub>16</sub>                                                                                                                                                                                                                                                                                                                                                                                                                                                                                                                                                                                                                                                                                                                                                                                                                                                                                                                                                                                                                                                                                                                                                                                                                                                                                                  |                  |
| Light Distribution: Downlight                                                                                                                                                                                                                                                                                                                                                                                                                                                                                                                                                                                                                                                                                                                                                                                                                                                                                                                                                                                                                                                                                                                                                                                                                                                                                                                               |                  |
| Weight (kg): 0.705                                                                                                                                                                                                                                                                                                                                                                                                                                                                                                                                                                                                                                                                                                                                                                                                                                                                                                                                                                                                                                                                                                                                                                                                                                                                                                                                          |                  |
| Weight (lbs): 1.55                                                                                                                                                                                                                                                                                                                                                                                                                                                                                                                                                                                                                                                                                                                                                                                                                                                                                                                                                                                                                                                                                                                                                                                                                                                                                                                                          |                  |
|                                                                                                                                                                                                                                                                                                                                                                                                                                                                                                                                                                                                                                                                                                                                                                                                                                                                                                                                                                                                                                                                                                                                                                                                                                                                                                                                                             |                  |
|                                                                                                                                                                                                                                                                                                                                                                                                                                                                                                                                                                                                                                                                                                                                                                                                                                                                                                                                                                                                                                                                                                                                                                                                                                                                                                                                                             |                  |
|                                                                                                                                                                                                                                                                                                                                                                                                                                                                                                                                                                                                                                                                                                                                                                                                                                                                                                                                                                                                                                                                                                                                                                                                                                                                                                                                                             | 57 КОК           |
|                                                                                                                                                                                                                                                                                                                                                                                                                                                                                                                                                                                                                                                                                                                                                                                                                                                                                                                                                                                                                                                                                                                                                                                                                                                                                                                                                             | 8/4"             |
| Division: Architectural<br>Mounting Type: Trimless<br>Mounting Location: Ceiling<br>Subcategory: Downlight<br>PHYSICAL<br>Shape: Square<br>Diameter (mm): 95<br>Diameter (mm): 95<br>Diameter (in): 3 $\frac{3}{4}$<br>Length (mm): 106<br>Length (in): 4 $\frac{3}{46}$<br>Width (mm): 106<br>Width (in): 4 $\frac{3}{46}$<br>Depth (inn): 106<br>Width (in): 4 $\frac{3}{46}$<br>Depth (inn): 106<br>Ceiling Thickness (mm): 10 / 12.5 / 15 / 25<br>Ceiling Thickness (in): 3/8 or 1/2 or 9/16 or 1<br>Min. Recessing Depth (mm): 170<br>Min. Recessing Depth (in): 6 $\frac{11}{46}$<br>Light Distribution: Downlight<br>Weight (kg): 0.705<br>Weight (lbs): 1.55<br>Fixture Finish: SSR / BKV / CWI / CRY / HAB / LAG / UFT / ITA / RUA / RUR /<br>MIC / FTG / MYG / TWT / LOD / PUS / FRO / FUP / KIA / POP / BLS / SPG /<br>MEY / GOH / GUM / CHC / COM / ABZ / JAG / OBR / MOS / ROR<br>Fixture Material: Aluminum Die Cast<br>Cut-out Measurements: 120mm / 4 3/4" x 120mm / 4 3/4"<br>Upon Request: Unique Ceiling Thickness<br><b>ELECTRICAL</b><br>Lamp Type: LED (Zhaga Standard)<br>Input Wattage (W): 15.5<br>Total Output Wattage (W): 14.5<br>Dimming: Tri-Mode (Non-Dimming and Phase Dimming (120Vac only)<br>and 0-10V Dimming)<br>Driver Included: No<br>Driver Location: Recessed Housing<br>Driver Type: Constant Current - Universal |                  |
|                                                                                                                                                                                                                                                                                                                                                                                                                                                                                                                                                                                                                                                                                                                                                                                                                                                                                                                                                                                                                                                                                                                                                                                                                                                                                                                                                             |                  |
|                                                                                                                                                                                                                                                                                                                                                                                                                                                                                                                                                                                                                                                                                                                                                                                                                                                                                                                                                                                                                                                                                                                                                                                                                                                                                                                                                             |                  |
|                                                                                                                                                                                                                                                                                                                                                                                                                                                                                                                                                                                                                                                                                                                                                                                                                                                                                                                                                                                                                                                                                                                                                                                                                                                                                                                                                             |                  |
|                                                                                                                                                                                                                                                                                                                                                                                                                                                                                                                                                                                                                                                                                                                                                                                                                                                                                                                                                                                                                                                                                                                                                                                                                                                                                                                                                             |                  |
|                                                                                                                                                                                                                                                                                                                                                                                                                                                                                                                                                                                                                                                                                                                                                                                                                                                                                                                                                                                                                                                                                                                                                                                                                                                                                                                                                             | ng (120Vac only) |
| and 0-10V Dimming)                                                                                                                                                                                                                                                                                                                                                                                                                                                                                                                                                                                                                                                                                                                                                                                                                                                                                                                                                                                                                                                                                                                                                                                                                                                                                                                                          |                  |
| Driver Included: No                                                                                                                                                                                                                                                                                                                                                                                                                                                                                                                                                                                                                                                                                                                                                                                                                                                                                                                                                                                                                                                                                                                                                                                                                                                                                                                                         |                  |
| Driver Location: Recessed Housing                                                                                                                                                                                                                                                                                                                                                                                                                                                                                                                                                                                                                                                                                                                                                                                                                                                                                                                                                                                                                                                                                                                                                                                                                                                                                                                           |                  |
| Driver Type: Constant Current - Universal                                                                                                                                                                                                                                                                                                                                                                                                                                                                                                                                                                                                                                                                                                                                                                                                                                                                                                                                                                                                                                                                                                                                                                                                                                                                                                                   |                  |
| Driver Class: Class 2                                                                                                                                                                                                                                                                                                                                                                                                                                                                                                                                                                                                                                                                                                                                                                                                                                                                                                                                                                                                                                                                                                                                                                                                                                                                                                                                       |                  |
| Housing: See components                                                                                                                                                                                                                                                                                                                                                                                                                                                                                                                                                                                                                                                                                                                                                                                                                                                                                                                                                                                                                                                                                                                                                                                                                                                                                                                                     |                  |
| Input Voltage (V): 120 - 277                                                                                                                                                                                                                                                                                                                                                                                                                                                                                                                                                                                                                                                                                                                                                                                                                                                                                                                                                                                                                                                                                                                                                                                                                                                                                                                                |                  |
|                                                                                                                                                                                                                                                                                                                                                                                                                                                                                                                                                                                                                                                                                                                                                                                                                                                                                                                                                                                                                                                                                                                                                                                                                                                                                                                                                             |                  |