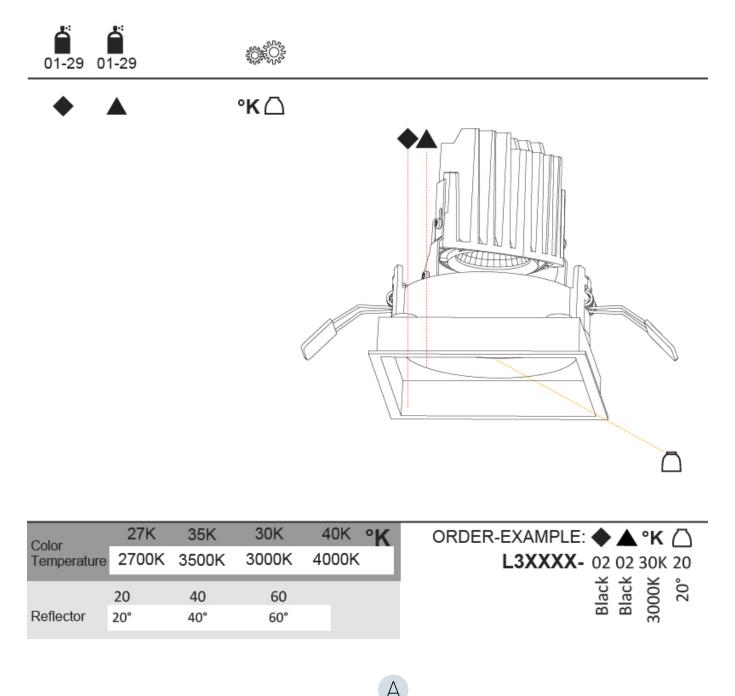

| A35218                        | -                            | -                                                            | -                     | -                      | -                    | -                    | -                    |
|-------------------------------|------------------------------|--------------------------------------------------------------|-----------------------|------------------------|----------------------|----------------------|----------------------|
| base number                   | LED<br>Dimming               | Color<br>Temperature                                         | Finishes<br>(Diamond) | Finishes<br>(Triangle) | Finishes<br>(Circle) | Ceiling<br>Thickness | Reflector<br>Options |
| the base mod<br>2. To build a | del # product<br>manual proc | in our configu<br>page<br>luct code on th<br>ue font and add | is datasheet          | choose from            | the                  |                      |                      |
| GENERAL                       |                              |                                                              |                       |                        |                      |                      |                      |
| Series: Bionio                | q                            |                                                              |                       |                        |                      |                      |                      |
| Subseries: Bi                 | oniq Square                  | Deep                                                         |                       |                        |                      |                      |                      |
| Brand: Prolic                 | ht                           |                                                              |                       |                        |                      |                      |                      |

| Brand: Prolicht                                                                                                                                                                                                                                                                                                                                                                                                                                                                                                                                                                                                                                                                                                                                                                                                                                                                                                                                                                                                                                                                                                                                                                                                                                                                                                                                             |                  |
|-------------------------------------------------------------------------------------------------------------------------------------------------------------------------------------------------------------------------------------------------------------------------------------------------------------------------------------------------------------------------------------------------------------------------------------------------------------------------------------------------------------------------------------------------------------------------------------------------------------------------------------------------------------------------------------------------------------------------------------------------------------------------------------------------------------------------------------------------------------------------------------------------------------------------------------------------------------------------------------------------------------------------------------------------------------------------------------------------------------------------------------------------------------------------------------------------------------------------------------------------------------------------------------------------------------------------------------------------------------|------------------|
| Division: Architectural                                                                                                                                                                                                                                                                                                                                                                                                                                                                                                                                                                                                                                                                                                                                                                                                                                                                                                                                                                                                                                                                                                                                                                                                                                                                                                                                     |                  |
| Mounting Type: Trimless                                                                                                                                                                                                                                                                                                                                                                                                                                                                                                                                                                                                                                                                                                                                                                                                                                                                                                                                                                                                                                                                                                                                                                                                                                                                                                                                     |                  |
| Mounting Location: Ceiling                                                                                                                                                                                                                                                                                                                                                                                                                                                                                                                                                                                                                                                                                                                                                                                                                                                                                                                                                                                                                                                                                                                                                                                                                                                                                                                                  |                  |
| Subcategory: Downlight                                                                                                                                                                                                                                                                                                                                                                                                                                                                                                                                                                                                                                                                                                                                                                                                                                                                                                                                                                                                                                                                                                                                                                                                                                                                                                                                      |                  |
| PHYSICAL                                                                                                                                                                                                                                                                                                                                                                                                                                                                                                                                                                                                                                                                                                                                                                                                                                                                                                                                                                                                                                                                                                                                                                                                                                                                                                                                                    |                  |
| Shape: Square                                                                                                                                                                                                                                                                                                                                                                                                                                                                                                                                                                                                                                                                                                                                                                                                                                                                                                                                                                                                                                                                                                                                                                                                                                                                                                                                               |                  |
| Diameter (mm): 95                                                                                                                                                                                                                                                                                                                                                                                                                                                                                                                                                                                                                                                                                                                                                                                                                                                                                                                                                                                                                                                                                                                                                                                                                                                                                                                                           |                  |
| Diameter (in): 3 <sup>3</sup> / <sub>4</sub>                                                                                                                                                                                                                                                                                                                                                                                                                                                                                                                                                                                                                                                                                                                                                                                                                                                                                                                                                                                                                                                                                                                                                                                                                                                                                                                |                  |
| Length (mm): 106                                                                                                                                                                                                                                                                                                                                                                                                                                                                                                                                                                                                                                                                                                                                                                                                                                                                                                                                                                                                                                                                                                                                                                                                                                                                                                                                            |                  |
| Length (in): 4 <sup>3</sup> / <sub>16</sub>                                                                                                                                                                                                                                                                                                                                                                                                                                                                                                                                                                                                                                                                                                                                                                                                                                                                                                                                                                                                                                                                                                                                                                                                                                                                                                                 |                  |
| Width (mm): 106                                                                                                                                                                                                                                                                                                                                                                                                                                                                                                                                                                                                                                                                                                                                                                                                                                                                                                                                                                                                                                                                                                                                                                                                                                                                                                                                             |                  |
| Width (in): 4 <sup>3</sup> / <sub>16</sub>                                                                                                                                                                                                                                                                                                                                                                                                                                                                                                                                                                                                                                                                                                                                                                                                                                                                                                                                                                                                                                                                                                                                                                                                                                                                                                                  |                  |
| Depth (mm): 150                                                                                                                                                                                                                                                                                                                                                                                                                                                                                                                                                                                                                                                                                                                                                                                                                                                                                                                                                                                                                                                                                                                                                                                                                                                                                                                                             |                  |
| Depth (in): $5\frac{7}{8}$                                                                                                                                                                                                                                                                                                                                                                                                                                                                                                                                                                                                                                                                                                                                                                                                                                                                                                                                                                                                                                                                                                                                                                                                                                                                                                                                  |                  |
| Ceiling Thickness (mm): 10 / 12.5 / 15 / 25                                                                                                                                                                                                                                                                                                                                                                                                                                                                                                                                                                                                                                                                                                                                                                                                                                                                                                                                                                                                                                                                                                                                                                                                                                                                                                                 |                  |
| Ceiling Thickness (in): 3/8 or 1/2 or 9/16 or 1                                                                                                                                                                                                                                                                                                                                                                                                                                                                                                                                                                                                                                                                                                                                                                                                                                                                                                                                                                                                                                                                                                                                                                                                                                                                                                             |                  |
| Min. Recessing Depth (mm): 170                                                                                                                                                                                                                                                                                                                                                                                                                                                                                                                                                                                                                                                                                                                                                                                                                                                                                                                                                                                                                                                                                                                                                                                                                                                                                                                              |                  |
| Min. Recessing Depth (in): 6 <sup>11</sup> / <sub>16</sub>                                                                                                                                                                                                                                                                                                                                                                                                                                                                                                                                                                                                                                                                                                                                                                                                                                                                                                                                                                                                                                                                                                                                                                                                                                                                                                  |                  |
| Light Distribution: Downlight                                                                                                                                                                                                                                                                                                                                                                                                                                                                                                                                                                                                                                                                                                                                                                                                                                                                                                                                                                                                                                                                                                                                                                                                                                                                                                                               |                  |
| Weight (kg): 0.705                                                                                                                                                                                                                                                                                                                                                                                                                                                                                                                                                                                                                                                                                                                                                                                                                                                                                                                                                                                                                                                                                                                                                                                                                                                                                                                                          |                  |
| Weight (lbs): 1.55                                                                                                                                                                                                                                                                                                                                                                                                                                                                                                                                                                                                                                                                                                                                                                                                                                                                                                                                                                                                                                                                                                                                                                                                                                                                                                                                          |                  |
|                                                                                                                                                                                                                                                                                                                                                                                                                                                                                                                                                                                                                                                                                                                                                                                                                                                                                                                                                                                                                                                                                                                                                                                                                                                                                                                                                             |                  |
|                                                                                                                                                                                                                                                                                                                                                                                                                                                                                                                                                                                                                                                                                                                                                                                                                                                                                                                                                                                                                                                                                                                                                                                                                                                                                                                                                             |                  |
|                                                                                                                                                                                                                                                                                                                                                                                                                                                                                                                                                                                                                                                                                                                                                                                                                                                                                                                                                                                                                                                                                                                                                                                                                                                                                                                                                             | 57 КОК           |
|                                                                                                                                                                                                                                                                                                                                                                                                                                                                                                                                                                                                                                                                                                                                                                                                                                                                                                                                                                                                                                                                                                                                                                                                                                                                                                                                                             | 8/4"             |
| Division: Architectural<br>Mounting Type: Trimless<br>Mounting Location: Ceiling<br>Subcategory: Downlight<br>PHYSICAL<br>Shape: Square<br>Diameter (mm): 95<br>Diameter (mm): 95<br>Diameter (in): 3 $\frac{3}{4}$<br>Length (mm): 106<br>Length (in): 4 $\frac{3}{46}$<br>Width (mm): 106<br>Width (in): 4 $\frac{3}{46}$<br>Depth (inn): 106<br>Width (in): 4 $\frac{3}{46}$<br>Depth (inn): 106<br>Ceiling Thickness (mm): 10 / 12.5 / 15 / 25<br>Ceiling Thickness (in): 3/8 or 1/2 or 9/16 or 1<br>Min. Recessing Depth (mm): 170<br>Min. Recessing Depth (in): 6 $\frac{11}{46}$<br>Light Distribution: Downlight<br>Weight (kg): 0.705<br>Weight (lbs): 1.55<br>Fixture Finish: SSR / BKV / CWI / CRY / HAB / LAG / UFT / ITA / RUA / RUR /<br>MIC / FTG / MYG / TWT / LOD / PUS / FRO / FUP / KIA / POP / BLS / SPG /<br>MEY / GOH / GUM / CHC / COM / ABZ / JAG / OBR / MOS / ROR<br>Fixture Material: Aluminum Die Cast<br>Cut-out Measurements: 120mm / 4 3/4" x 120mm / 4 3/4"<br>Upon Request: Unique Ceiling Thickness<br><b>ELECTRICAL</b><br>Lamp Type: LED (Zhaga Standard)<br>Input Wattage (W): 15.5<br>Total Output Wattage (W): 14.5<br>Dimming: Tri-Mode (Non-Dimming and Phase Dimming (120Vac only)<br>and 0-10V Dimming)<br>Driver Included: No<br>Driver Location: Recessed Housing<br>Driver Type: Constant Current - Universal |                  |
|                                                                                                                                                                                                                                                                                                                                                                                                                                                                                                                                                                                                                                                                                                                                                                                                                                                                                                                                                                                                                                                                                                                                                                                                                                                                                                                                                             |                  |
|                                                                                                                                                                                                                                                                                                                                                                                                                                                                                                                                                                                                                                                                                                                                                                                                                                                                                                                                                                                                                                                                                                                                                                                                                                                                                                                                                             |                  |
|                                                                                                                                                                                                                                                                                                                                                                                                                                                                                                                                                                                                                                                                                                                                                                                                                                                                                                                                                                                                                                                                                                                                                                                                                                                                                                                                                             |                  |
|                                                                                                                                                                                                                                                                                                                                                                                                                                                                                                                                                                                                                                                                                                                                                                                                                                                                                                                                                                                                                                                                                                                                                                                                                                                                                                                                                             |                  |
|                                                                                                                                                                                                                                                                                                                                                                                                                                                                                                                                                                                                                                                                                                                                                                                                                                                                                                                                                                                                                                                                                                                                                                                                                                                                                                                                                             | ng (120Vac only) |
| and 0-10V Dimming)                                                                                                                                                                                                                                                                                                                                                                                                                                                                                                                                                                                                                                                                                                                                                                                                                                                                                                                                                                                                                                                                                                                                                                                                                                                                                                                                          |                  |
| Driver Included: No                                                                                                                                                                                                                                                                                                                                                                                                                                                                                                                                                                                                                                                                                                                                                                                                                                                                                                                                                                                                                                                                                                                                                                                                                                                                                                                                         |                  |
| Driver Location: Recessed Housing                                                                                                                                                                                                                                                                                                                                                                                                                                                                                                                                                                                                                                                                                                                                                                                                                                                                                                                                                                                                                                                                                                                                                                                                                                                                                                                           |                  |
| Driver Type: Constant Current - Universal                                                                                                                                                                                                                                                                                                                                                                                                                                                                                                                                                                                                                                                                                                                                                                                                                                                                                                                                                                                                                                                                                                                                                                                                                                                                                                                   |                  |
| Driver Class: Class 2                                                                                                                                                                                                                                                                                                                                                                                                                                                                                                                                                                                                                                                                                                                                                                                                                                                                                                                                                                                                                                                                                                                                                                                                                                                                                                                                       |                  |
| Housing: See components                                                                                                                                                                                                                                                                                                                                                                                                                                                                                                                                                                                                                                                                                                                                                                                                                                                                                                                                                                                                                                                                                                                                                                                                                                                                                                                                     |                  |
| Input Voltage (V): 120 - 277                                                                                                                                                                                                                                                                                                                                                                                                                                                                                                                                                                                                                                                                                                                                                                                                                                                                                                                                                                                                                                                                                                                                                                                                                                                                                                                                |                  |
|                                                                                                                                                                                                                                                                                                                                                                                                                                                                                                                                                                                                                                                                                                                                                                                                                                                                                                                                                                                                                                                                                                                                                                                                                                                                                                                                                             |                  |

### LED

Constant Current (MA): 500

| Number of LEDs: 1                                           |
|-------------------------------------------------------------|
| Color Temperature (°K): 2700 / 3000 / 3500 / 4000           |
| Max. Delivered Lumen (lm): 940 / 980 / 1029 / 1050          |
| Nominal Lumen (lm): 1386 / 1438 / 1511 / 1542               |
| CRI: >90 CRI                                                |
| Efficiency (%): 87.9 / 88.4 / 87.9                          |
| Lamp Life (hrs): 50000                                      |
| Upon Request: RGB-W Tunable White Special Color Temperature |
| Special LED                                                 |

#### OPTICAL

Reflector°: 20 / 40 / 60

Upon Request: Special Beam Angles

###TING59 MNDCCER9761EA990385-3382, F 416-247-9319, www.zaneen.com

Available of the presenting of the presenting of the end of the existing Model #. For assistance on 'custom' specifications, contact zteam@zaneen.com. In a constant effort to supply the best product, we reserve the right to change specifications or materials without notice. The most recent specification sheets are found at zaneen.com IP rating: IP20