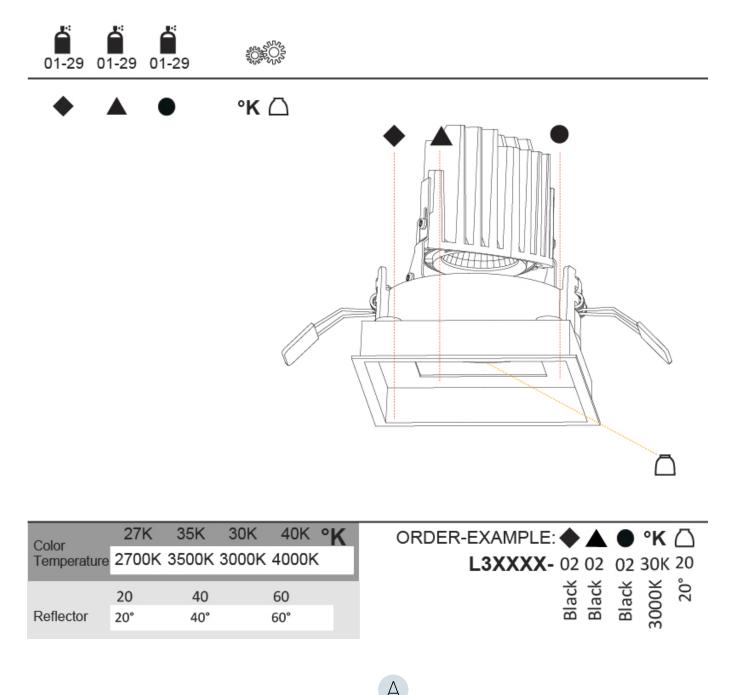

| A35218                        | -                            | -                                                            | -                     | -                      | -                    | -                    | -                    |
|-------------------------------|------------------------------|--------------------------------------------------------------|-----------------------|------------------------|----------------------|----------------------|----------------------|
| base number                   | LED<br>Dimming               | Color<br>Temperature                                         | Finishes<br>(Diamond) | Finishes<br>(Triangle) | Finishes<br>(Circle) | Ceiling<br>Thickness | Reflector<br>Options |
| the base mod<br>2. To build a | del # product<br>manual proc | in our configu<br>page<br>luct code on th<br>ue font and add | is datasheet          | choose from            | the                  |                      |                      |
| GENERAL                       |                              |                                                              |                       |                        |                      |                      |                      |
| Series: Bionio                | q                            |                                                              |                       |                        |                      |                      |                      |
| Subseries: Bi                 | oniq Square                  | Deep                                                         |                       |                        |                      |                      |                      |
| Brand: Prolic                 | ht                           |                                                              |                       |                        |                      |                      |                      |

| Brand: Prolicht                                                                                                                                                                                                                                                                                                                                                                                                                                                                                                                                                                                                                                                                                                                                                                                                                                                                                                                                                                                                                                                                                                                                                                                                                                                                                                                                             |                  |
|-------------------------------------------------------------------------------------------------------------------------------------------------------------------------------------------------------------------------------------------------------------------------------------------------------------------------------------------------------------------------------------------------------------------------------------------------------------------------------------------------------------------------------------------------------------------------------------------------------------------------------------------------------------------------------------------------------------------------------------------------------------------------------------------------------------------------------------------------------------------------------------------------------------------------------------------------------------------------------------------------------------------------------------------------------------------------------------------------------------------------------------------------------------------------------------------------------------------------------------------------------------------------------------------------------------------------------------------------------------|------------------|
| Division: Architectural                                                                                                                                                                                                                                                                                                                                                                                                                                                                                                                                                                                                                                                                                                                                                                                                                                                                                                                                                                                                                                                                                                                                                                                                                                                                                                                                     |                  |
| Mounting Type: Trimless                                                                                                                                                                                                                                                                                                                                                                                                                                                                                                                                                                                                                                                                                                                                                                                                                                                                                                                                                                                                                                                                                                                                                                                                                                                                                                                                     |                  |
| Mounting Location: Ceiling                                                                                                                                                                                                                                                                                                                                                                                                                                                                                                                                                                                                                                                                                                                                                                                                                                                                                                                                                                                                                                                                                                                                                                                                                                                                                                                                  |                  |
| Subcategory: Downlight                                                                                                                                                                                                                                                                                                                                                                                                                                                                                                                                                                                                                                                                                                                                                                                                                                                                                                                                                                                                                                                                                                                                                                                                                                                                                                                                      |                  |
| PHYSICAL                                                                                                                                                                                                                                                                                                                                                                                                                                                                                                                                                                                                                                                                                                                                                                                                                                                                                                                                                                                                                                                                                                                                                                                                                                                                                                                                                    |                  |
| Shape: Square                                                                                                                                                                                                                                                                                                                                                                                                                                                                                                                                                                                                                                                                                                                                                                                                                                                                                                                                                                                                                                                                                                                                                                                                                                                                                                                                               |                  |
| Diameter (mm): 95                                                                                                                                                                                                                                                                                                                                                                                                                                                                                                                                                                                                                                                                                                                                                                                                                                                                                                                                                                                                                                                                                                                                                                                                                                                                                                                                           |                  |
| Diameter (in): 3 <sup>3</sup> / <sub>4</sub>                                                                                                                                                                                                                                                                                                                                                                                                                                                                                                                                                                                                                                                                                                                                                                                                                                                                                                                                                                                                                                                                                                                                                                                                                                                                                                                |                  |
| Length (mm): 106                                                                                                                                                                                                                                                                                                                                                                                                                                                                                                                                                                                                                                                                                                                                                                                                                                                                                                                                                                                                                                                                                                                                                                                                                                                                                                                                            |                  |
| Length (in): 4 <sup>3</sup> / <sub>16</sub>                                                                                                                                                                                                                                                                                                                                                                                                                                                                                                                                                                                                                                                                                                                                                                                                                                                                                                                                                                                                                                                                                                                                                                                                                                                                                                                 |                  |
| Width (mm): 106                                                                                                                                                                                                                                                                                                                                                                                                                                                                                                                                                                                                                                                                                                                                                                                                                                                                                                                                                                                                                                                                                                                                                                                                                                                                                                                                             |                  |
| Width (in): 4 <sup>3</sup> / <sub>16</sub>                                                                                                                                                                                                                                                                                                                                                                                                                                                                                                                                                                                                                                                                                                                                                                                                                                                                                                                                                                                                                                                                                                                                                                                                                                                                                                                  |                  |
| Depth (mm): 150                                                                                                                                                                                                                                                                                                                                                                                                                                                                                                                                                                                                                                                                                                                                                                                                                                                                                                                                                                                                                                                                                                                                                                                                                                                                                                                                             |                  |
| Depth (in): $5\frac{7}{8}$                                                                                                                                                                                                                                                                                                                                                                                                                                                                                                                                                                                                                                                                                                                                                                                                                                                                                                                                                                                                                                                                                                                                                                                                                                                                                                                                  |                  |
| Ceiling Thickness (mm): 10 / 12.5 / 15 / 25                                                                                                                                                                                                                                                                                                                                                                                                                                                                                                                                                                                                                                                                                                                                                                                                                                                                                                                                                                                                                                                                                                                                                                                                                                                                                                                 |                  |
| Ceiling Thickness (in): 3/8 or 1/2 or 9/16 or 1                                                                                                                                                                                                                                                                                                                                                                                                                                                                                                                                                                                                                                                                                                                                                                                                                                                                                                                                                                                                                                                                                                                                                                                                                                                                                                             |                  |
| Min. Recessing Depth (mm): 170                                                                                                                                                                                                                                                                                                                                                                                                                                                                                                                                                                                                                                                                                                                                                                                                                                                                                                                                                                                                                                                                                                                                                                                                                                                                                                                              |                  |
| Min. Recessing Depth (in): 6 <sup>11</sup> / <sub>16</sub>                                                                                                                                                                                                                                                                                                                                                                                                                                                                                                                                                                                                                                                                                                                                                                                                                                                                                                                                                                                                                                                                                                                                                                                                                                                                                                  |                  |
| Light Distribution: Downlight                                                                                                                                                                                                                                                                                                                                                                                                                                                                                                                                                                                                                                                                                                                                                                                                                                                                                                                                                                                                                                                                                                                                                                                                                                                                                                                               |                  |
| Weight (kg): 0.705                                                                                                                                                                                                                                                                                                                                                                                                                                                                                                                                                                                                                                                                                                                                                                                                                                                                                                                                                                                                                                                                                                                                                                                                                                                                                                                                          |                  |
| Weight (lbs): 1.55                                                                                                                                                                                                                                                                                                                                                                                                                                                                                                                                                                                                                                                                                                                                                                                                                                                                                                                                                                                                                                                                                                                                                                                                                                                                                                                                          |                  |
|                                                                                                                                                                                                                                                                                                                                                                                                                                                                                                                                                                                                                                                                                                                                                                                                                                                                                                                                                                                                                                                                                                                                                                                                                                                                                                                                                             |                  |
|                                                                                                                                                                                                                                                                                                                                                                                                                                                                                                                                                                                                                                                                                                                                                                                                                                                                                                                                                                                                                                                                                                                                                                                                                                                                                                                                                             |                  |
|                                                                                                                                                                                                                                                                                                                                                                                                                                                                                                                                                                                                                                                                                                                                                                                                                                                                                                                                                                                                                                                                                                                                                                                                                                                                                                                                                             | 57 КОК           |
|                                                                                                                                                                                                                                                                                                                                                                                                                                                                                                                                                                                                                                                                                                                                                                                                                                                                                                                                                                                                                                                                                                                                                                                                                                                                                                                                                             | 8/4"             |
| Division: Architectural<br>Mounting Type: Trimless<br>Mounting Location: Ceiling<br>Subcategory: Downlight<br>PHYSICAL<br>Shape: Square<br>Diameter (mm): 95<br>Diameter (mm): 95<br>Diameter (in): 3 $\frac{3}{4}$<br>Length (mm): 106<br>Length (in): 4 $\frac{3}{46}$<br>Width (mm): 106<br>Width (in): 4 $\frac{3}{46}$<br>Depth (inn): 106<br>Width (in): 4 $\frac{3}{46}$<br>Depth (inn): 106<br>Ceiling Thickness (mm): 10 / 12.5 / 15 / 25<br>Ceiling Thickness (in): 3/8 or 1/2 or 9/16 or 1<br>Min. Recessing Depth (mm): 170<br>Min. Recessing Depth (in): 6 $\frac{11}{46}$<br>Light Distribution: Downlight<br>Weight (kg): 0.705<br>Weight (lbs): 1.55<br>Fixture Finish: SSR / BKV / CWI / CRY / HAB / LAG / UFT / ITA / RUA / RUR /<br>MIC / FTG / MYG / TWT / LOD / PUS / FRO / FUP / KIA / POP / BLS / SPG /<br>MEY / GOH / GUM / CHC / COM / ABZ / JAG / OBR / MOS / ROR<br>Fixture Material: Aluminum Die Cast<br>Cut-out Measurements: 120mm / 4 3/4" x 120mm / 4 3/4"<br>Upon Request: Unique Ceiling Thickness<br><b>ELECTRICAL</b><br>Lamp Type: LED (Zhaga Standard)<br>Input Wattage (W): 15.5<br>Total Output Wattage (W): 14.5<br>Dimming: Tri-Mode (Non-Dimming and Phase Dimming (120Vac only)<br>and 0-10V Dimming)<br>Driver Included: No<br>Driver Location: Recessed Housing<br>Driver Type: Constant Current - Universal |                  |
|                                                                                                                                                                                                                                                                                                                                                                                                                                                                                                                                                                                                                                                                                                                                                                                                                                                                                                                                                                                                                                                                                                                                                                                                                                                                                                                                                             |                  |
|                                                                                                                                                                                                                                                                                                                                                                                                                                                                                                                                                                                                                                                                                                                                                                                                                                                                                                                                                                                                                                                                                                                                                                                                                                                                                                                                                             |                  |
|                                                                                                                                                                                                                                                                                                                                                                                                                                                                                                                                                                                                                                                                                                                                                                                                                                                                                                                                                                                                                                                                                                                                                                                                                                                                                                                                                             |                  |
|                                                                                                                                                                                                                                                                                                                                                                                                                                                                                                                                                                                                                                                                                                                                                                                                                                                                                                                                                                                                                                                                                                                                                                                                                                                                                                                                                             |                  |
|                                                                                                                                                                                                                                                                                                                                                                                                                                                                                                                                                                                                                                                                                                                                                                                                                                                                                                                                                                                                                                                                                                                                                                                                                                                                                                                                                             | ng (120Vac only) |
| and 0-10V Dimming)                                                                                                                                                                                                                                                                                                                                                                                                                                                                                                                                                                                                                                                                                                                                                                                                                                                                                                                                                                                                                                                                                                                                                                                                                                                                                                                                          |                  |
| Driver Included: No                                                                                                                                                                                                                                                                                                                                                                                                                                                                                                                                                                                                                                                                                                                                                                                                                                                                                                                                                                                                                                                                                                                                                                                                                                                                                                                                         |                  |
| Driver Location: Recessed Housing                                                                                                                                                                                                                                                                                                                                                                                                                                                                                                                                                                                                                                                                                                                                                                                                                                                                                                                                                                                                                                                                                                                                                                                                                                                                                                                           |                  |
| Driver Type: Constant Current - Universal                                                                                                                                                                                                                                                                                                                                                                                                                                                                                                                                                                                                                                                                                                                                                                                                                                                                                                                                                                                                                                                                                                                                                                                                                                                                                                                   |                  |
| Driver Class: Class 2                                                                                                                                                                                                                                                                                                                                                                                                                                                                                                                                                                                                                                                                                                                                                                                                                                                                                                                                                                                                                                                                                                                                                                                                                                                                                                                                       |                  |
| Housing: See components                                                                                                                                                                                                                                                                                                                                                                                                                                                                                                                                                                                                                                                                                                                                                                                                                                                                                                                                                                                                                                                                                                                                                                                                                                                                                                                                     |                  |
| Input Voltage (V): 120 - 277                                                                                                                                                                                                                                                                                                                                                                                                                                                                                                                                                                                                                                                                                                                                                                                                                                                                                                                                                                                                                                                                                                                                                                                                                                                                                                                                |                  |
|                                                                                                                                                                                                                                                                                                                                                                                                                                                                                                                                                                                                                                                                                                                                                                                                                                                                                                                                                                                                                                                                                                                                                                                                                                                                                                                                                             |                  |

### LED

Constant Current (MA): 500

| Number of LEDs: 1                                           |
|-------------------------------------------------------------|
| Color Temperature (°K): 2700 / 3000 / 3500 / 4000           |
| Max. Delivered Lumen (lm): 940 / 980 / 1029 / 1050          |
| Nominal Lumen (lm): 1386 / 1438 / 1511 / 1542               |
| CRI: >90 CRI                                                |
| Efficiency (%): 87.9 / 88.4 / 87.9                          |
| Lamp Life (hrs): 50000                                      |
| Upon Request: RGB-W Tunable White Special Color Temperature |
| Special LED                                                 |

#### OPTICAL

Reflector°: 20 / 40 / 60

Upon Request: Special Beam Angles

###TING59 MNDCCER9761EA990385-3382, F 416-247-9319, www.zaneen.com

Available of the presenting of the presenting of the end of the existing Model #. For assistance on 'custom' specifications, contact zteam@zaneen.com. In a constant effort to supply the best product, we reserve the right to change specifications or materials without notice. The most recent specification sheets are found at zaneen.com IP rating: IP20