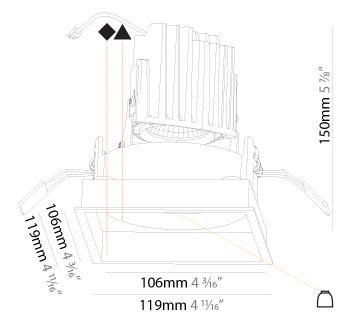

| Brand: Prolicht                                                                                                                                                                                                                                                                                                                                                                                                                                                                                                                                                                                                                                                                                                                                                                                                                                                                                                                                                                                                                                                                                                                                                                                                                                                                                                                                             |                  |
|-------------------------------------------------------------------------------------------------------------------------------------------------------------------------------------------------------------------------------------------------------------------------------------------------------------------------------------------------------------------------------------------------------------------------------------------------------------------------------------------------------------------------------------------------------------------------------------------------------------------------------------------------------------------------------------------------------------------------------------------------------------------------------------------------------------------------------------------------------------------------------------------------------------------------------------------------------------------------------------------------------------------------------------------------------------------------------------------------------------------------------------------------------------------------------------------------------------------------------------------------------------------------------------------------------------------------------------------------------------|------------------|
| Division: Architectural                                                                                                                                                                                                                                                                                                                                                                                                                                                                                                                                                                                                                                                                                                                                                                                                                                                                                                                                                                                                                                                                                                                                                                                                                                                                                                                                     |                  |
| Mounting Type: Trimless                                                                                                                                                                                                                                                                                                                                                                                                                                                                                                                                                                                                                                                                                                                                                                                                                                                                                                                                                                                                                                                                                                                                                                                                                                                                                                                                     |                  |
| Mounting Location: Ceiling                                                                                                                                                                                                                                                                                                                                                                                                                                                                                                                                                                                                                                                                                                                                                                                                                                                                                                                                                                                                                                                                                                                                                                                                                                                                                                                                  |                  |
| Subcategory: Downlight                                                                                                                                                                                                                                                                                                                                                                                                                                                                                                                                                                                                                                                                                                                                                                                                                                                                                                                                                                                                                                                                                                                                                                                                                                                                                                                                      |                  |
| PHYSICAL                                                                                                                                                                                                                                                                                                                                                                                                                                                                                                                                                                                                                                                                                                                                                                                                                                                                                                                                                                                                                                                                                                                                                                                                                                                                                                                                                    |                  |
| Shape: Square                                                                                                                                                                                                                                                                                                                                                                                                                                                                                                                                                                                                                                                                                                                                                                                                                                                                                                                                                                                                                                                                                                                                                                                                                                                                                                                                               |                  |
| Diameter (mm): 95                                                                                                                                                                                                                                                                                                                                                                                                                                                                                                                                                                                                                                                                                                                                                                                                                                                                                                                                                                                                                                                                                                                                                                                                                                                                                                                                           |                  |
| Diameter (in): 3 <sup>3</sup> / <sub>4</sub>                                                                                                                                                                                                                                                                                                                                                                                                                                                                                                                                                                                                                                                                                                                                                                                                                                                                                                                                                                                                                                                                                                                                                                                                                                                                                                                |                  |
| Length (mm): 106                                                                                                                                                                                                                                                                                                                                                                                                                                                                                                                                                                                                                                                                                                                                                                                                                                                                                                                                                                                                                                                                                                                                                                                                                                                                                                                                            |                  |
| Length (in): 4 <sup>3</sup> / <sub>16</sub>                                                                                                                                                                                                                                                                                                                                                                                                                                                                                                                                                                                                                                                                                                                                                                                                                                                                                                                                                                                                                                                                                                                                                                                                                                                                                                                 |                  |
| Width (mm): 106                                                                                                                                                                                                                                                                                                                                                                                                                                                                                                                                                                                                                                                                                                                                                                                                                                                                                                                                                                                                                                                                                                                                                                                                                                                                                                                                             |                  |
| Width (in): 4 <sup>3</sup> / <sub>16</sub>                                                                                                                                                                                                                                                                                                                                                                                                                                                                                                                                                                                                                                                                                                                                                                                                                                                                                                                                                                                                                                                                                                                                                                                                                                                                                                                  |                  |
| Depth (mm): 150                                                                                                                                                                                                                                                                                                                                                                                                                                                                                                                                                                                                                                                                                                                                                                                                                                                                                                                                                                                                                                                                                                                                                                                                                                                                                                                                             |                  |
| Depth (in): $5\frac{7}{8}$                                                                                                                                                                                                                                                                                                                                                                                                                                                                                                                                                                                                                                                                                                                                                                                                                                                                                                                                                                                                                                                                                                                                                                                                                                                                                                                                  |                  |
| Ceiling Thickness (mm): 10 / 12.5 / 15 / 25                                                                                                                                                                                                                                                                                                                                                                                                                                                                                                                                                                                                                                                                                                                                                                                                                                                                                                                                                                                                                                                                                                                                                                                                                                                                                                                 |                  |
| Ceiling Thickness (in): 3/8 or 1/2 or 9/16 or 1                                                                                                                                                                                                                                                                                                                                                                                                                                                                                                                                                                                                                                                                                                                                                                                                                                                                                                                                                                                                                                                                                                                                                                                                                                                                                                             |                  |
| Min. Recessing Depth (mm): 170                                                                                                                                                                                                                                                                                                                                                                                                                                                                                                                                                                                                                                                                                                                                                                                                                                                                                                                                                                                                                                                                                                                                                                                                                                                                                                                              |                  |
| Min. Recessing Depth (in): 6 <sup>11</sup> / <sub>16</sub>                                                                                                                                                                                                                                                                                                                                                                                                                                                                                                                                                                                                                                                                                                                                                                                                                                                                                                                                                                                                                                                                                                                                                                                                                                                                                                  |                  |
| Light Distribution: Downlight                                                                                                                                                                                                                                                                                                                                                                                                                                                                                                                                                                                                                                                                                                                                                                                                                                                                                                                                                                                                                                                                                                                                                                                                                                                                                                                               |                  |
| Weight (kg): 0.705                                                                                                                                                                                                                                                                                                                                                                                                                                                                                                                                                                                                                                                                                                                                                                                                                                                                                                                                                                                                                                                                                                                                                                                                                                                                                                                                          |                  |
| Weight (lbs): 1.55                                                                                                                                                                                                                                                                                                                                                                                                                                                                                                                                                                                                                                                                                                                                                                                                                                                                                                                                                                                                                                                                                                                                                                                                                                                                                                                                          |                  |
|                                                                                                                                                                                                                                                                                                                                                                                                                                                                                                                                                                                                                                                                                                                                                                                                                                                                                                                                                                                                                                                                                                                                                                                                                                                                                                                                                             |                  |
|                                                                                                                                                                                                                                                                                                                                                                                                                                                                                                                                                                                                                                                                                                                                                                                                                                                                                                                                                                                                                                                                                                                                                                                                                                                                                                                                                             |                  |
|                                                                                                                                                                                                                                                                                                                                                                                                                                                                                                                                                                                                                                                                                                                                                                                                                                                                                                                                                                                                                                                                                                                                                                                                                                                                                                                                                             | 57 КОК           |
|                                                                                                                                                                                                                                                                                                                                                                                                                                                                                                                                                                                                                                                                                                                                                                                                                                                                                                                                                                                                                                                                                                                                                                                                                                                                                                                                                             | 8/4"             |
| Division: Architectural<br>Mounting Type: Trimless<br>Mounting Location: Ceiling<br>Subcategory: Downlight<br>PHYSICAL<br>Shape: Square<br>Diameter (mm): 95<br>Diameter (mm): 95<br>Diameter (in): 3 $\frac{3}{4}$<br>Length (mm): 106<br>Length (in): 4 $\frac{3}{46}$<br>Width (mm): 106<br>Width (in): 4 $\frac{3}{46}$<br>Depth (inn): 106<br>Width (in): 4 $\frac{3}{46}$<br>Depth (inn): 106<br>Ceiling Thickness (mm): 10 / 12.5 / 15 / 25<br>Ceiling Thickness (in): 3/8 or 1/2 or 9/16 or 1<br>Min. Recessing Depth (mm): 170<br>Min. Recessing Depth (in): 6 $\frac{11}{46}$<br>Light Distribution: Downlight<br>Weight (kg): 0.705<br>Weight (lbs): 1.55<br>Fixture Finish: SSR / BKV / CWI / CRY / HAB / LAG / UFT / ITA / RUA / RUR /<br>MIC / FTG / MYG / TWT / LOD / PUS / FRO / FUP / KIA / POP / BLS / SPG /<br>MEY / GOH / GUM / CHC / COM / ABZ / JAG / OBR / MOS / ROR<br>Fixture Material: Aluminum Die Cast<br>Cut-out Measurements: 120mm / 4 3/4" x 120mm / 4 3/4"<br>Upon Request: Unique Ceiling Thickness<br><b>ELECTRICAL</b><br>Lamp Type: LED (Zhaga Standard)<br>Input Wattage (W): 15.5<br>Total Output Wattage (W): 14.5<br>Dimming: Tri-Mode (Non-Dimming and Phase Dimming (120Vac only)<br>and 0-10V Dimming)<br>Driver Included: No<br>Driver Location: Recessed Housing<br>Driver Type: Constant Current - Universal |                  |
|                                                                                                                                                                                                                                                                                                                                                                                                                                                                                                                                                                                                                                                                                                                                                                                                                                                                                                                                                                                                                                                                                                                                                                                                                                                                                                                                                             |                  |
|                                                                                                                                                                                                                                                                                                                                                                                                                                                                                                                                                                                                                                                                                                                                                                                                                                                                                                                                                                                                                                                                                                                                                                                                                                                                                                                                                             |                  |
|                                                                                                                                                                                                                                                                                                                                                                                                                                                                                                                                                                                                                                                                                                                                                                                                                                                                                                                                                                                                                                                                                                                                                                                                                                                                                                                                                             |                  |
|                                                                                                                                                                                                                                                                                                                                                                                                                                                                                                                                                                                                                                                                                                                                                                                                                                                                                                                                                                                                                                                                                                                                                                                                                                                                                                                                                             |                  |
|                                                                                                                                                                                                                                                                                                                                                                                                                                                                                                                                                                                                                                                                                                                                                                                                                                                                                                                                                                                                                                                                                                                                                                                                                                                                                                                                                             | ng (120Vac only) |
| and 0-10V Dimming)                                                                                                                                                                                                                                                                                                                                                                                                                                                                                                                                                                                                                                                                                                                                                                                                                                                                                                                                                                                                                                                                                                                                                                                                                                                                                                                                          |                  |
| Driver Included: No                                                                                                                                                                                                                                                                                                                                                                                                                                                                                                                                                                                                                                                                                                                                                                                                                                                                                                                                                                                                                                                                                                                                                                                                                                                                                                                                         |                  |
| Driver Location: Recessed Housing                                                                                                                                                                                                                                                                                                                                                                                                                                                                                                                                                                                                                                                                                                                                                                                                                                                                                                                                                                                                                                                                                                                                                                                                                                                                                                                           |                  |
| Driver Type: Constant Current - Universal                                                                                                                                                                                                                                                                                                                                                                                                                                                                                                                                                                                                                                                                                                                                                                                                                                                                                                                                                                                                                                                                                                                                                                                                                                                                                                                   |                  |
| Driver Class: Class 2                                                                                                                                                                                                                                                                                                                                                                                                                                                                                                                                                                                                                                                                                                                                                                                                                                                                                                                                                                                                                                                                                                                                                                                                                                                                                                                                       |                  |
| Housing: See components                                                                                                                                                                                                                                                                                                                                                                                                                                                                                                                                                                                                                                                                                                                                                                                                                                                                                                                                                                                                                                                                                                                                                                                                                                                                                                                                     |                  |
| Input Voltage (V): 120 - 277                                                                                                                                                                                                                                                                                                                                                                                                                                                                                                                                                                                                                                                                                                                                                                                                                                                                                                                                                                                                                                                                                                                                                                                                                                                                                                                                |                  |
|                                                                                                                                                                                                                                                                                                                                                                                                                                                                                                                                                                                                                                                                                                                                                                                                                                                                                                                                                                                                                                                                                                                                                                                                                                                                                                                                                             |                  |