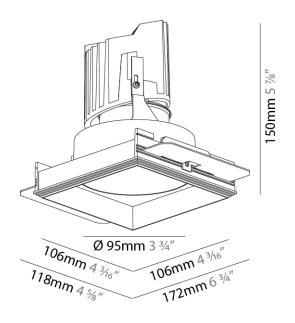

| Brand: Prolicht                                                                                                                                                                                                                                                                                                                                                                                                                                                                                                                                                                                                                                                                                                                                                                                                                                                                                                                                                                                                                                                                                                                                                                                                                                                                                                                                             |                  |
|-------------------------------------------------------------------------------------------------------------------------------------------------------------------------------------------------------------------------------------------------------------------------------------------------------------------------------------------------------------------------------------------------------------------------------------------------------------------------------------------------------------------------------------------------------------------------------------------------------------------------------------------------------------------------------------------------------------------------------------------------------------------------------------------------------------------------------------------------------------------------------------------------------------------------------------------------------------------------------------------------------------------------------------------------------------------------------------------------------------------------------------------------------------------------------------------------------------------------------------------------------------------------------------------------------------------------------------------------------------|------------------|
| Division: Architectural                                                                                                                                                                                                                                                                                                                                                                                                                                                                                                                                                                                                                                                                                                                                                                                                                                                                                                                                                                                                                                                                                                                                                                                                                                                                                                                                     |                  |
| Mounting Type: Trimless                                                                                                                                                                                                                                                                                                                                                                                                                                                                                                                                                                                                                                                                                                                                                                                                                                                                                                                                                                                                                                                                                                                                                                                                                                                                                                                                     |                  |
| Mounting Location: Ceiling                                                                                                                                                                                                                                                                                                                                                                                                                                                                                                                                                                                                                                                                                                                                                                                                                                                                                                                                                                                                                                                                                                                                                                                                                                                                                                                                  |                  |
| Subcategory: Downlight                                                                                                                                                                                                                                                                                                                                                                                                                                                                                                                                                                                                                                                                                                                                                                                                                                                                                                                                                                                                                                                                                                                                                                                                                                                                                                                                      |                  |
| PHYSICAL                                                                                                                                                                                                                                                                                                                                                                                                                                                                                                                                                                                                                                                                                                                                                                                                                                                                                                                                                                                                                                                                                                                                                                                                                                                                                                                                                    |                  |
| Shape: Square                                                                                                                                                                                                                                                                                                                                                                                                                                                                                                                                                                                                                                                                                                                                                                                                                                                                                                                                                                                                                                                                                                                                                                                                                                                                                                                                               |                  |
| Diameter (mm): 95                                                                                                                                                                                                                                                                                                                                                                                                                                                                                                                                                                                                                                                                                                                                                                                                                                                                                                                                                                                                                                                                                                                                                                                                                                                                                                                                           |                  |
| Diameter (in): 3 <sup>3</sup> / <sub>4</sub>                                                                                                                                                                                                                                                                                                                                                                                                                                                                                                                                                                                                                                                                                                                                                                                                                                                                                                                                                                                                                                                                                                                                                                                                                                                                                                                |                  |
| Length (mm): 106                                                                                                                                                                                                                                                                                                                                                                                                                                                                                                                                                                                                                                                                                                                                                                                                                                                                                                                                                                                                                                                                                                                                                                                                                                                                                                                                            |                  |
| Length (in): 4 <sup>3</sup> / <sub>16</sub>                                                                                                                                                                                                                                                                                                                                                                                                                                                                                                                                                                                                                                                                                                                                                                                                                                                                                                                                                                                                                                                                                                                                                                                                                                                                                                                 |                  |
| Width (mm): 106                                                                                                                                                                                                                                                                                                                                                                                                                                                                                                                                                                                                                                                                                                                                                                                                                                                                                                                                                                                                                                                                                                                                                                                                                                                                                                                                             |                  |
| Width (in): 4 <sup>3</sup> / <sub>16</sub>                                                                                                                                                                                                                                                                                                                                                                                                                                                                                                                                                                                                                                                                                                                                                                                                                                                                                                                                                                                                                                                                                                                                                                                                                                                                                                                  |                  |
| Depth (mm): 150                                                                                                                                                                                                                                                                                                                                                                                                                                                                                                                                                                                                                                                                                                                                                                                                                                                                                                                                                                                                                                                                                                                                                                                                                                                                                                                                             |                  |
| Depth (in): $5\frac{7}{8}$                                                                                                                                                                                                                                                                                                                                                                                                                                                                                                                                                                                                                                                                                                                                                                                                                                                                                                                                                                                                                                                                                                                                                                                                                                                                                                                                  |                  |
| Ceiling Thickness (mm): 10 / 12.5 / 15 / 25                                                                                                                                                                                                                                                                                                                                                                                                                                                                                                                                                                                                                                                                                                                                                                                                                                                                                                                                                                                                                                                                                                                                                                                                                                                                                                                 |                  |
| Ceiling Thickness (in): 3/8 or 1/2 or 9/16 or 1                                                                                                                                                                                                                                                                                                                                                                                                                                                                                                                                                                                                                                                                                                                                                                                                                                                                                                                                                                                                                                                                                                                                                                                                                                                                                                             |                  |
| Min. Recessing Depth (mm): 170                                                                                                                                                                                                                                                                                                                                                                                                                                                                                                                                                                                                                                                                                                                                                                                                                                                                                                                                                                                                                                                                                                                                                                                                                                                                                                                              |                  |
| Min. Recessing Depth (in): 6 <sup>11</sup> / <sub>16</sub>                                                                                                                                                                                                                                                                                                                                                                                                                                                                                                                                                                                                                                                                                                                                                                                                                                                                                                                                                                                                                                                                                                                                                                                                                                                                                                  |                  |
| Light Distribution: Downlight                                                                                                                                                                                                                                                                                                                                                                                                                                                                                                                                                                                                                                                                                                                                                                                                                                                                                                                                                                                                                                                                                                                                                                                                                                                                                                                               |                  |
| Weight (kg): 0.705                                                                                                                                                                                                                                                                                                                                                                                                                                                                                                                                                                                                                                                                                                                                                                                                                                                                                                                                                                                                                                                                                                                                                                                                                                                                                                                                          |                  |
| Weight (lbs): 1.55                                                                                                                                                                                                                                                                                                                                                                                                                                                                                                                                                                                                                                                                                                                                                                                                                                                                                                                                                                                                                                                                                                                                                                                                                                                                                                                                          |                  |
|                                                                                                                                                                                                                                                                                                                                                                                                                                                                                                                                                                                                                                                                                                                                                                                                                                                                                                                                                                                                                                                                                                                                                                                                                                                                                                                                                             |                  |
|                                                                                                                                                                                                                                                                                                                                                                                                                                                                                                                                                                                                                                                                                                                                                                                                                                                                                                                                                                                                                                                                                                                                                                                                                                                                                                                                                             |                  |
|                                                                                                                                                                                                                                                                                                                                                                                                                                                                                                                                                                                                                                                                                                                                                                                                                                                                                                                                                                                                                                                                                                                                                                                                                                                                                                                                                             | 57 КОК           |
|                                                                                                                                                                                                                                                                                                                                                                                                                                                                                                                                                                                                                                                                                                                                                                                                                                                                                                                                                                                                                                                                                                                                                                                                                                                                                                                                                             | 8/4"             |
| Division: Architectural<br>Mounting Type: Trimless<br>Mounting Location: Ceiling<br>Subcategory: Downlight<br>PHYSICAL<br>Shape: Square<br>Diameter (mm): 95<br>Diameter (mm): 95<br>Diameter (in): 3 $\frac{3}{4}$<br>Length (mm): 106<br>Length (in): 4 $\frac{3}{46}$<br>Width (mm): 106<br>Width (in): 4 $\frac{3}{46}$<br>Depth (inn): 106<br>Width (in): 4 $\frac{3}{46}$<br>Depth (inn): 106<br>Ceiling Thickness (mm): 10 / 12.5 / 15 / 25<br>Ceiling Thickness (in): 3/8 or 1/2 or 9/16 or 1<br>Min. Recessing Depth (mm): 170<br>Min. Recessing Depth (in): 6 $\frac{11}{46}$<br>Light Distribution: Downlight<br>Weight (kg): 0.705<br>Weight (lbs): 1.55<br>Fixture Finish: SSR / BKV / CWI / CRY / HAB / LAG / UFT / ITA / RUA / RUR /<br>MIC / FTG / MYG / TWT / LOD / PUS / FRO / FUP / KIA / POP / BLS / SPG /<br>MEY / GOH / GUM / CHC / COM / ABZ / JAG / OBR / MOS / ROR<br>Fixture Material: Aluminum Die Cast<br>Cut-out Measurements: 120mm / 4 3/4" x 120mm / 4 3/4"<br>Upon Request: Unique Ceiling Thickness<br><b>ELECTRICAL</b><br>Lamp Type: LED (Zhaga Standard)<br>Input Wattage (W): 15.5<br>Total Output Wattage (W): 14.5<br>Dimming: Tri-Mode (Non-Dimming and Phase Dimming (120Vac only)<br>and 0-10V Dimming)<br>Driver Included: No<br>Driver Location: Recessed Housing<br>Driver Type: Constant Current - Universal |                  |
|                                                                                                                                                                                                                                                                                                                                                                                                                                                                                                                                                                                                                                                                                                                                                                                                                                                                                                                                                                                                                                                                                                                                                                                                                                                                                                                                                             |                  |
|                                                                                                                                                                                                                                                                                                                                                                                                                                                                                                                                                                                                                                                                                                                                                                                                                                                                                                                                                                                                                                                                                                                                                                                                                                                                                                                                                             |                  |
|                                                                                                                                                                                                                                                                                                                                                                                                                                                                                                                                                                                                                                                                                                                                                                                                                                                                                                                                                                                                                                                                                                                                                                                                                                                                                                                                                             |                  |
|                                                                                                                                                                                                                                                                                                                                                                                                                                                                                                                                                                                                                                                                                                                                                                                                                                                                                                                                                                                                                                                                                                                                                                                                                                                                                                                                                             |                  |
|                                                                                                                                                                                                                                                                                                                                                                                                                                                                                                                                                                                                                                                                                                                                                                                                                                                                                                                                                                                                                                                                                                                                                                                                                                                                                                                                                             | ng (120Vac only) |
| and 0-10V Dimming)                                                                                                                                                                                                                                                                                                                                                                                                                                                                                                                                                                                                                                                                                                                                                                                                                                                                                                                                                                                                                                                                                                                                                                                                                                                                                                                                          |                  |
| Driver Included: No                                                                                                                                                                                                                                                                                                                                                                                                                                                                                                                                                                                                                                                                                                                                                                                                                                                                                                                                                                                                                                                                                                                                                                                                                                                                                                                                         |                  |
| Driver Location: Recessed Housing                                                                                                                                                                                                                                                                                                                                                                                                                                                                                                                                                                                                                                                                                                                                                                                                                                                                                                                                                                                                                                                                                                                                                                                                                                                                                                                           |                  |
| Driver Type: Constant Current - Universal                                                                                                                                                                                                                                                                                                                                                                                                                                                                                                                                                                                                                                                                                                                                                                                                                                                                                                                                                                                                                                                                                                                                                                                                                                                                                                                   |                  |
| Driver Class: Class 2                                                                                                                                                                                                                                                                                                                                                                                                                                                                                                                                                                                                                                                                                                                                                                                                                                                                                                                                                                                                                                                                                                                                                                                                                                                                                                                                       |                  |
| Housing: See components                                                                                                                                                                                                                                                                                                                                                                                                                                                                                                                                                                                                                                                                                                                                                                                                                                                                                                                                                                                                                                                                                                                                                                                                                                                                                                                                     |                  |
| Input Voltage (V): 120 - 277                                                                                                                                                                                                                                                                                                                                                                                                                                                                                                                                                                                                                                                                                                                                                                                                                                                                                                                                                                                                                                                                                                                                                                                                                                                                                                                                |                  |
|                                                                                                                                                                                                                                                                                                                                                                                                                                                                                                                                                                                                                                                                                                                                                                                                                                                                                                                                                                                                                                                                                                                                                                                                                                                                                                                                                             |                  |