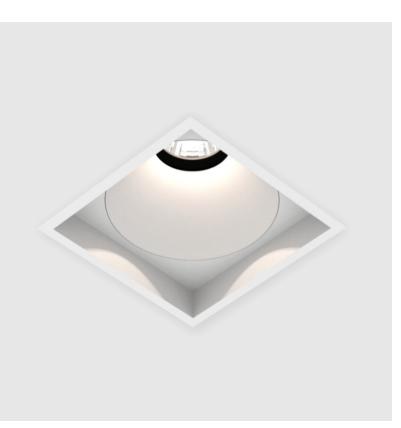

# **BIONIQ SQUARE DEEP TRIMLESS**

| F | PRO. | JECT |
|---|------|------|
|   |      |      |

| 11100201  |   |  |  |  |
|-----------|---|--|--|--|
| ТҮРЕ      |   |  |  |  |
| SPECIFIER |   |  |  |  |
| QUANTITY  |   |  |  |  |
| DATE      | - |  |  |  |
|           |   |  |  |  |